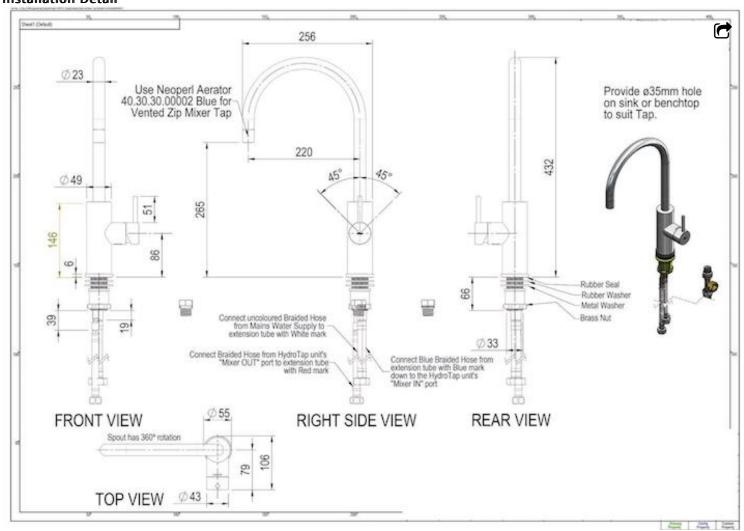

----------------------|--------------------------------------------------|
| Water Pressure               | Min 150kPa - Max 700kPa.                         |
| Water Connection             | 12.7mmBSP                                        |
| Water Supply<br>Requirements | Hot & Cold (Mains Only)                          |
| Dimensions                   | H432mm x W106mm x D256mm                         |
| Wels Rating                  | Water Efficiency 5 Stars, Water Consumption 5.5L |
| Warranty                     | 1 Year (Parts & Labour)                          |

## Installation Requirements

Must be installed by a suitably qualified person in accordance with manufacturers instructions and with all relevant plumbing

### and electrical regulations.

#### **Installation Detail**