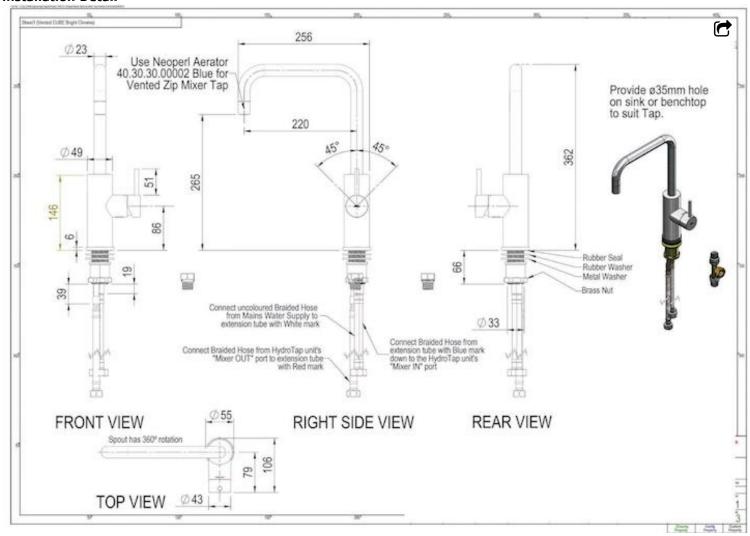

----------------------|--------------------------------------------------|
| Water Pressure               | Min 150kPa - Max 700kPa.                         |
| Water Connection             | 12.7mmBSP                                        |
| Water Supply<br>Requirements | Cold & Hot                                       |
| Dimensions                   | H432mm x W106mm x D256mm                         |
| Wels Rating                  | Water Efficiency 5 Stars, Water Consumption 5.5L |
| Warranty                     | 1 Year (Parts & Labour)                          |

## Installation Requirements

Must be installed by a suitably qualified person in accordance with manufacturers instructions and with all relevant plumbing

### and electrical regulations.

#### **Installation Detail**