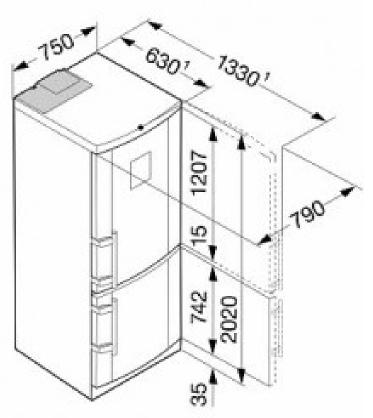

5 Star (369kW/year)

### SPECIFICATIONS

#### Dimensions:

• HxWxD (mm) 2039 x750 x 630

#### Model overview:

FRIDGE FEATURES

- Net Volume: 293 litres
- Includes 2 Bio Fresh Compartments:
- 1 x Dry Safe (Meat and Dairy)
- 1 x Adjust between Dry Safe and Hydro Safe (Fruits and Vege)
- 4 Glass Line Main Shelves
- Glass Door Shelves with Egg Tray and Removable Vario Boxes
- Magic Eye Controls (Externally Operated)
- Super Cool (Rapid Cool Function)
- LED Interior Light Columns

#### FREEZER FEATURES

- Net Volume: 110 litres
- 3 Freezer Drawers + Ice Drawer with Glass Shelves between
- No Frost
- Magic Eye Electronic Controls (Externally Operated)
- Super Frost (Deep Freeze Function)
- Forced Air System
- Ice Maker (makes 0.8kg/24hrs)

# kouzína

Kouzina Appliances Ltd sales@kouzina.co.nz