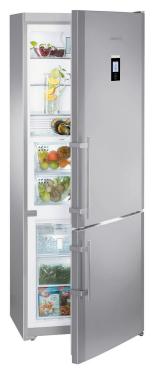

#### FREESTANDING FRIDGE FREEZER W.750 CBN es 5167

- Smart Steel Finish Reduces Finger Prints
- Slimline Door Handles with Integrated Opening Mechanism
- Audible Door Open and Temperature Alarms
- External Electronic Controls and Display
- No Cross-ventilation of Compartments

#### Model overview:

FRIDGE FEATURES

- Net Volume: 293 litres
- Includes 2 Bio Fresh Compartments:
- 1 x Dry Safe (Meat and Dairy)
- 1 x Adjust between Dry Safe and Hydro Safe (Fruits and Vege)
- 4 Glass Line Main Shelves
- Glass Door Shelves with Egg Tray and Removable Vario Boxes
- Magic Eye Controls (Externally Operated)
- Super Cool (Rapid Cool Function)
- LED Interior Light Columns

#### FREEZER FEATURES

- Net Volume: 110 litres
- 3 Freezer Drawers + Ice Drawer with Glass Shelves between
- No Frost
- Magic Eye Electronic Controls (Externally Operated)
- Super Frost (Deep Freeze Function)
- Forced Air System
- Ice Maker (makes 0.8kg/24hrs)