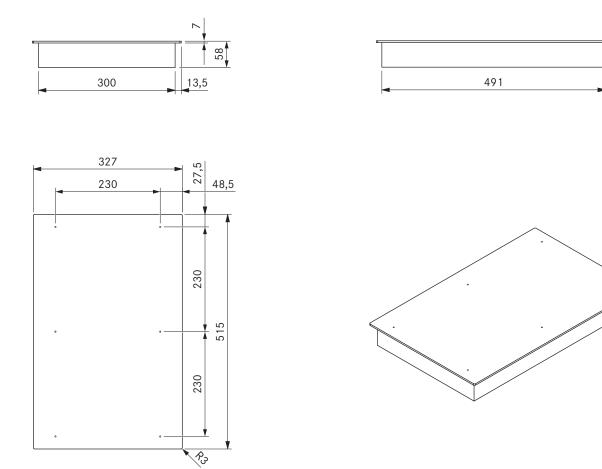

## technical data

| Supply voltage                          | 220 – 240 V       |
|-----------------------------------------|-------------------|
| Frequency                               | 50/60 Hz          |
| Maximum power consumption               | 3.68 kW           |
| Maximum power rating                    | 3.68 kW           |
| Minimum fuse protection                 | 1 x 16 A          |
| Power supply cable length               | 1,5 m             |
| Dimensions (WxDxH)                      | 327 x 515 x 58 mm |
| Weight (incl. accessories/packaging)    | 7.9 kg            |
| Surface material                        | SCHOTT CERAN®     |
| Cooktop power levels                    | 1 – 9, P          |
| Size of front cooking zone              | 230 x 230 mm      |
| Size of rear cooking zone               | 230 x 230 mm      |
| Front cooking zone output               | 2100 W            |
| Rear cooking zone output                | 2100 W            |
| Front cooking zone power setting output | 3680 W            |
| Rear cooking zone power setting output  | 3680 W            |
|                                         |                   |