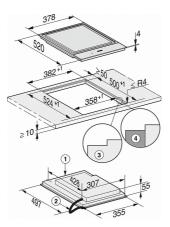

## CS 7632 FL SmartLine element with induction Tepan Yaki

CS 7622 FL, flush (installation drawing)

- Front
  Mains connection box with mains connection cable, L = 2000 mm
  Stepped cut-out
  Wooden frame 12 mm (supplied loose)

CS 7632 FL, flush (installation drawing)

- 1) Front 2) Mains connection box with mains connection cable,  $L=2000\ mm$

CS 7000 FL (Installation drawing)

CS 7000 FL, flush (Installation drawing)

\*7+0,5 = CS7611 (Wok)