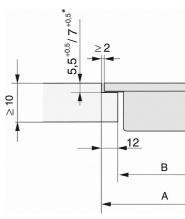

CS 7632 FL, flush (installation drawing)

- 1) Front 2) Mains connection box with mains connection cable,  $L=2000\ mm$

CS 7000 FL (Installation drawing)

CS 7000 FL, flush (Installation drawing)

\*7+0,5 = CS7611 (Wok)

## CS 7632 FL SmartLine element with induction Tepan Yaki

CS 7000 FL, flush (Installation drawing)

\*7+0,5 = CS7611 (Wok)