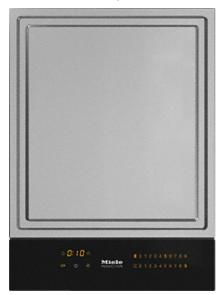

## CS 7632 FL SmartLine element with induction Tepan Yaki

- Intuitive and quick selection via number sequences – Smart Select
- Elegant design for flush or raised installation
- Seamlessly integrates with any SmartLine element
- Particularly versatile 2 separately controlled tepan areas
- Short heating-up times thanks to induction cooking

| Heating type                              |              |
|-------------------------------------------|--------------|
| Heating type                              | Induction    |
| Design                                    |              |
| Flush-fit installation                    | •            |
| User convenience                          |              |
| Operation via sensor controls             | Smart Select |
| Stop & Go function                        | •            |
| Minute minder                             | •            |
| Keeping warm                              | •            |
| Individual setting options (e.g. buzzers) | •            |
| Cleaning convenience                      |              |
| Easy to clean ceramic glass               | •            |
| Safety                                    |              |
| Residual heat indicator                   | •            |
| Technical data                            |              |
| Dimensions in mm (width)                  | 378          |
| Dimensions in mm (height)                 | 60           |
| Casing height incl. connection box in mm  | 60           |
| Dimensions in mm (depth)                  | 520          |
| Weight in kg                              | 8            |
| Total rated load in kW                    | 2.6          |
| Voltage in V                              | 220-240      |
| Connection cable length in m              | 1.5          |
| Standard accessories                      |              |
| Mains cable                               | •            |