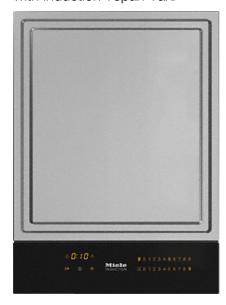

## CS 7632 FL SmartLine element with induction Tepan Yaki

- Intuitive and quick selection via number sequences – Smart Select
- Elegant design for flush or raised installation
- Seamlessly integrates with any SmartLine element
- Particularly versatile 2 separately controlled tepan areas
- Short heating-up times thanks to induction cooking