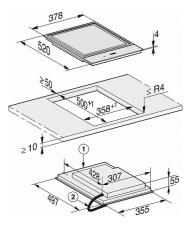

CS 7632 FL, flush (installation drawing)

- 1) Front 2) Mains connection box with mains connection cable,  $L=2000\ mm$

CS 7000 FL (Installation drawing)

CS 7000 FL, flush (Installation drawing)

\*7+0,5 = CS7611 (Wok)

## CS 7632 FL SmartLine element with induction Tepan Yaki

CS 7000 FL, flush (Installation drawing)

\*7+0,5 = CS7611 (Wok)