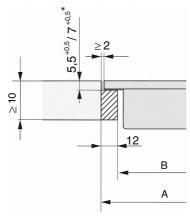

CS 7632 FL, flush (installation drawing)

- 1) Front 2) Mains connection box with mains connection cable,  $L=2000\ mm$

CS 7000 FL (Installation drawing)

CS 7000 FL, flush (Installation drawing)

\*7+0,5 = CS7611 (Wok)

## CS 7632 FL SmartLine element with induction Tepan Yaki

CS 7000 FL, flush (Installation drawing)

\*7+0,5 = CS7611 (Wok)