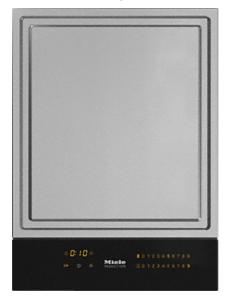

## CS 7632 FL SmartLine element with induction Tepan Yaki

- Intuitive and quick selection via number sequences – Smart Select
- Elegant design for flush or raised installation
- Seamlessly integrates with any SmartLine element
- Particularly versatile 2 separately controlled tepan areas
- Short heating-up times thanks to induction cooking