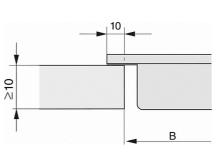

## CS 7632 FL SmartLine element with induction Tepan Yaki

CS 7622 FL, flush (installation drawing)

- Front
  Mains connection box with mains connection cable, L = 2000 mm
  Stepped cut-out
  Wooden frame 12 mm (supplied loose)