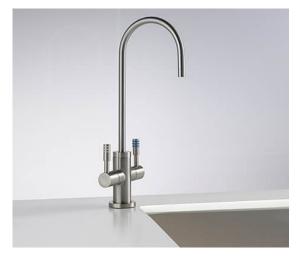

| Тар               | Ceramic disk operated "goose neck" Carafe (2 x handles)                                       |
|-------------------|-----------------------------------------------------------------------------------------------|
| Water Pressure    | Min 250kPa - Max 700kPa                                                                       |
| Water Connection  | 12.7mm BSP                                                                                    |
| Water Valves      | Integrated surge protection kit including 350kPa Pressure limiting valve and Dual Check Valve |
| Power Rating      | 0.30kW 230-240V 50Hz                                                                          |
| Dimensions        | H333mm x W280mm x D435mm                                                                      |
| Product Approvals | WaterMark, CE, ARC                                                                            |
| Warranty          | 1 year                                                                                        |
|                   |                                                                                               |