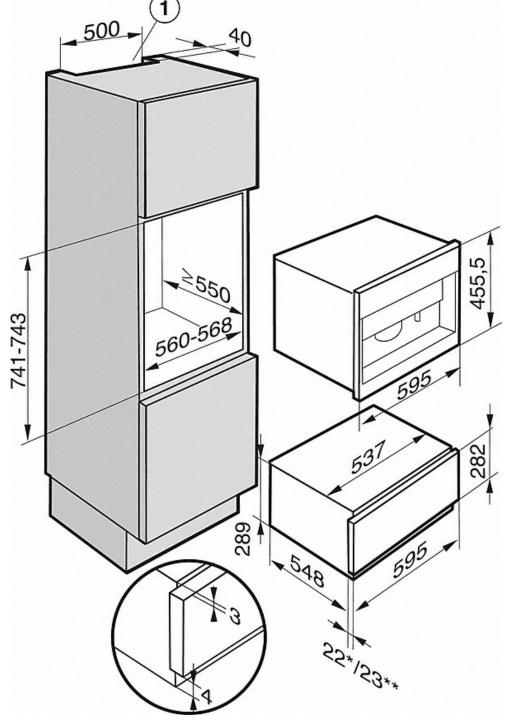

#### Dimensions:

44.8-45.2 cm (h) x 56-56.8 cm (w) x 55 cm (d)

IMPORTANT: Please measure your appliance cavity prior to purchase to ensure your chosen appliance will fit. A restocking fee may apply for returned appliances due to incorrect size purchase.

### CLEANSTEEL FRESH BEAN COFFEE MACHINE

- \* appliances with glass front
- \*\* Appliances with metal front

## CLEANSTEEL FRESH BEAN COFFEE MACHINE

- \* appliances with glass front
- \*\* Appliances with metal front