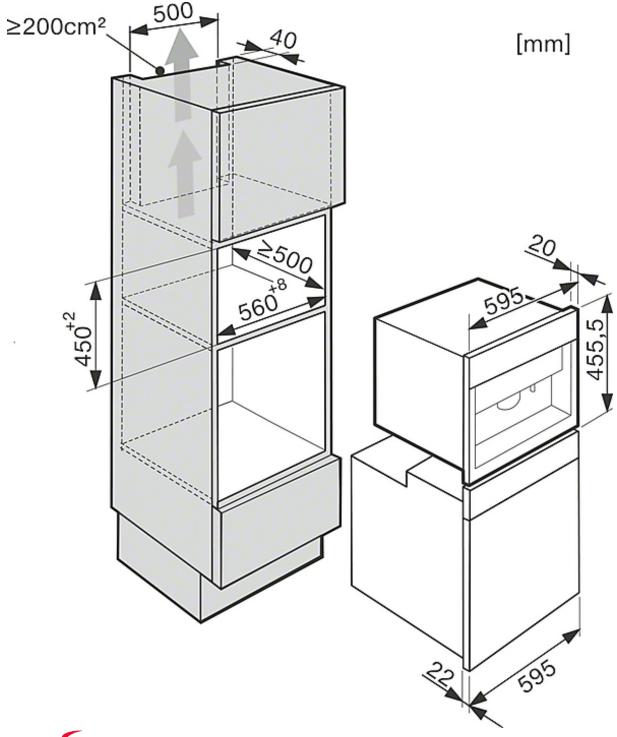

#### Dimensions:

44.8-45.2 cm (h) x 56-56.8 cm (w) x 55 cm (d)

IMPORTANT: Please measure your appliance cavity prior to purchase to ensure your chosen appliance will fit. A restocking fee may apply for returned appliances due to incorrect size purchase.

### CVA 6800 SIDE VIEW INSTALLATION DRAWING

- \* appliances with glass front
- \*\* Appliances with metal front