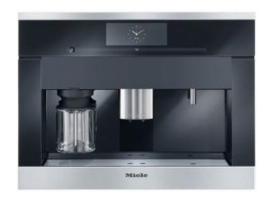

#### CLEANSTEEL FRESH BEAN COFFEE MACHINE

#### CVA 6800

Built-in coffee machine with fresh bean system - the Miele all-rounder for the highest demands. Motorised spout height adjustment with CupSensor. CleanSteel finish.

- Perfect results and intense coffee flavour AromaticSystem
- Fully automatic perfection OneTouch for Two
- Unique automatic sensing of cup height CupSensor
- Innovative and convenient milk system EasyClick milk system
- Easy cleaning for care and maintenance Cleaning programmes

#### Model overview:

- 2.3 I water tank
- Capacity for 500 g of coffee beans
- Full touch M Touch controls with full colour touch sensitive TFT display
- AromaticSystem Perfect results and intense coffee flavour
- OneTouch for Two Extra programme for preparing one or two espresso, coffee, cappuccino, etc.
- CupSensor Unique automatic sensing of cup height
- EasyClick milk system Innovative and convenient milk system
- Cleaning programmes Easy cleaning for care and maintenance
- Pre-ground coffee facility
- Glass milk flask
- Motorised spout height adjustment