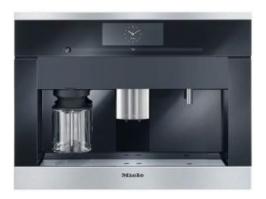

#### CLEANSTEEL FRESH BEAN COFFEE MACHINE

#### CVA 6800

Built-in coffee machine with fresh bean system - the Miele all-rounder for the highest demands. Motorised spout height adjustment with CupSensor. CleanSteel finish.

- Perfect results and intense coffee flavour AromaticSystem
- Fully automatic perfection OneTouch for Two
- Unique automatic sensing of cup height CupSensor
- Innovative and convenient milk system EasyClick milk system
- Easy cleaning for care and maintenance Cleaning programmes

#### Model overview:

- 2.3 I water tank
- Capacity for 500 g of coffee beans
- Full touch M Touch controls with full colour touch sensitive TFT display
- AromaticSystem Perfect results and intense coffee flavour
- OneTouch for Two Extra programme for preparing one or two espresso, coffee, cappuccino, etc.
- CupSensor Unique automatic sensing of cup height
- EasyClick milk system Innovative and convenient milk system
- Cleaning programmes Easy cleaning for care and maintenance
- Pre-ground coffee facility
- Glass milk flask
- Motorised spout height adjustment