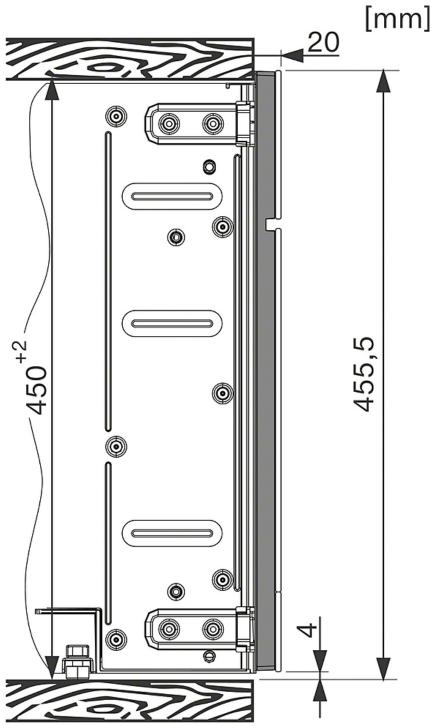

#### Dimensions:

44.8-45.2 cm (h) x 56-56.8 cm (w) x 55 cm (d)

IMPORTANT: Please measure your appliance cavity prior to purchase to ensure your chosen appliance will fit. A restocking fee may apply for returned appliances due to incorrect size purchase.

### CVA 6800 SIDE VIEW INSTALLATION DRAWING

- \* appliances with glass front
- \*\* Appliances with metal front