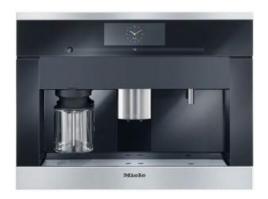

#### CLEANSTEEL FRESH BEAN COFFEE MACHINE

#### CVA 6800

Built-in coffee machine with fresh bean system - the Miele all-rounder for the highest demands. Motorised spout height adjustment with CupSensor. CleanSteel finish.

- Perfect results and intense coffee flavour AromaticSystem
- Fully automatic perfection OneTouch for Two
- Unique automatic sensing of cup height CupSensor
- Innovative and convenient milk system EasyClick milk system
- Easy cleaning for care and maintenance Cleaning programmes

#### Model overview:

- 2.3 I water tank
- Capacity for 500 g of coffee beans
- Full touch M Touch controls with full colour touch sensitive TFT display
- AromaticSystem Perfect results and intense coffee flavour
- OneTouch for Two Extra programme for preparing one or two espresso, coffee, cappuccino, etc.
- CupSensor Unique automatic sensing of cup height
- EasyClick milk system Innovative and convenient milk system
- Cleaning programmes Easy cleaning for care and maintenance
- Pre-ground coffee facility
- Glass milk flask
- Motorised spout height adjustment