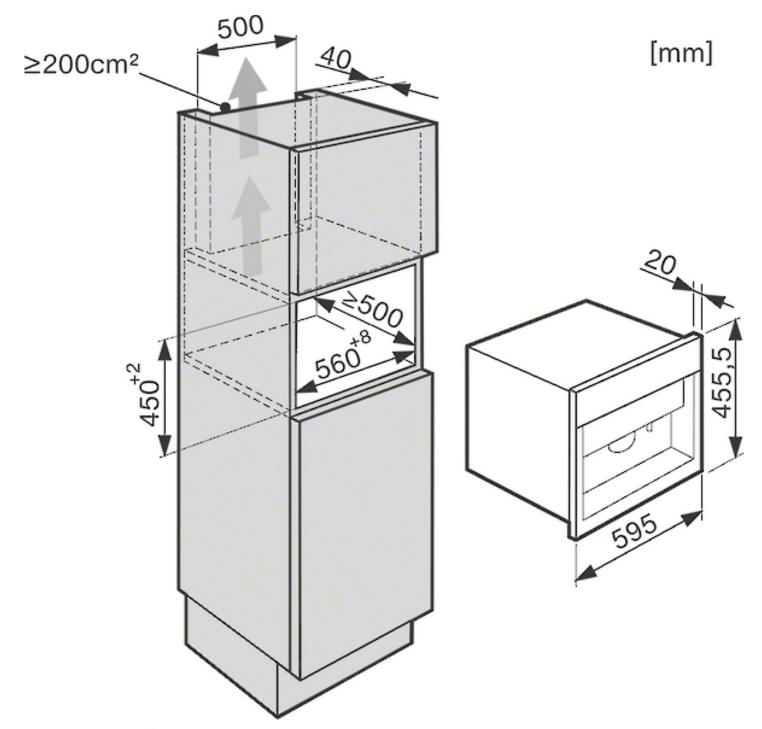

#### Dimensions:

44.8-45.2 cm (h) x 56-56.8 cm (w) x 55 cm (d)

IMPORTANT: Please measure your appliance cavity prior to purchase to ensure your chosen appliance will fit. A restocking fee may apply for returned appliances due to incorrect size purchase.

### CVA 6800 SIDE VIEW INSTALLATION DRAWING

- \* appliances with glass front
- \*\* Appliances with metal front