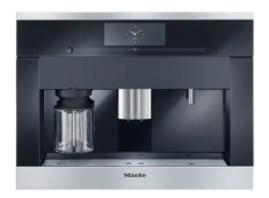

#### CLEANSTEEL FRESH BEAN COFFEE MACHINE

#### CVA 6800

Built-in coffee machine with fresh bean system - the Miele all-rounder for the highest demands. Motorised spout height adjustment with CupSensor. CleanSteel finish.

- Perfect results and intense coffee flavour AromaticSystem
- Fully automatic perfection OneTouch for Two
- Unique automatic sensing of cup height CupSensor
- Innovative and convenient milk system EasyClick milk system
- Easy cleaning for care and maintenance Cleaning programmes

#### Model overview:

- 2.3 I water tank
- Capacity for 500 g of coffee beans
- Full touch M Touch controls with full colour touch sensitive TFT display
- AromaticSystem Perfect results and intense coffee flavour
- OneTouch for Two Extra programme for preparing one or two espresso, coffee, cappuccino, etc.
- CupSensor Unique automatic sensing of cup height
- EasyClick milk system Innovative and convenient milk system
- Cleaning programmes Easy cleaning for care and maintenance
- Pre-ground coffee facility
- Glass milk flask
- Motorised spout height adjustment