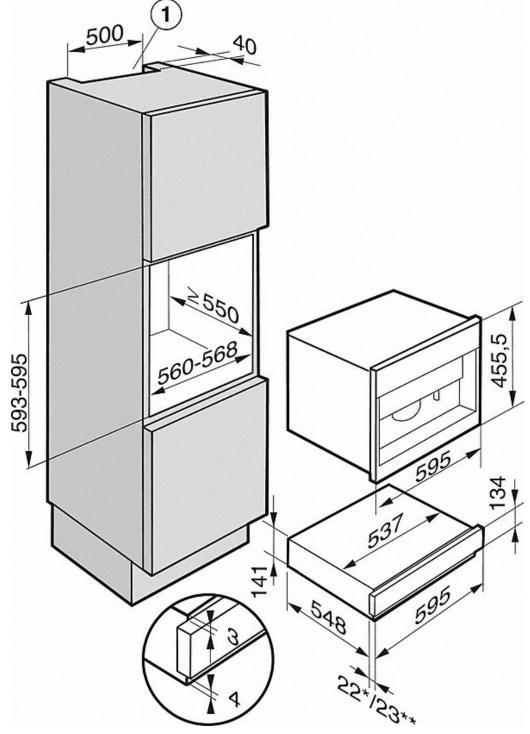

### CVA 6800 SIDE VIEW INSTALLATION DRAWING

- \* appliances with glass front
- \*\* Appliances with metal front

### CLEANSTEEL FRESH BEAN COFFEE MACHINE

- \* appliances with glass front
- \*\* Appliances with metal front