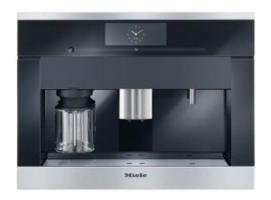

#### CLEANSTEEL FRESH BEAN COFFEE MACHINE

#### CVA 6800

Built-in coffee machine with fresh bean system - the Miele all-rounder for the highest demands. Motorised spout height adjustment with CupSensor. CleanSteel finish.

- Perfect results and intense coffee flavour AromaticSystem
- Fully automatic perfection OneTouch for Two
- Unique automatic sensing of cup height CupSensor
- Innovative and convenient milk system EasyClick milk system
- Easy cleaning for care and maintenance Cleaning programmes

#### Model overview:

- 2.3 I water tank
- Capacity for 500 g of coffee beans
- Full touch M Touch controls with full colour touch sensitive TFT display
- AromaticSystem Perfect results and intense coffee flavour
- OneTouch for Two Extra programme for preparing one or two espresso, coffee, cappuccino, etc.
- CupSensor Unique automatic sensing of cup height
- EasyClick milk system Innovative and convenient milk system
- Cleaning programmes Easy cleaning for care and maintenance
- Pre-ground coffee facility
- Glass milk flask
- Motorised spout height adjustment