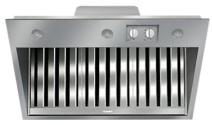

## DAR 1130

## Extractor unit

for perfectly combining with Range Cookers or Range Tops.

- Customised kitchen design fully integrated in 850mm
- Perfect illumination LED ClearView lighting
- Dishwasher-proof 3 high-quality stainless steel grease filters
- Safe and easy to clean Miele CleanCover
- Temperature sensor protects against overheating