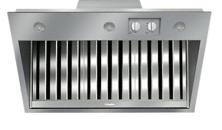

## DAR 1130

## Extractor unit

for perfectly combining with Range Cookers or Range Tops.

- Customised kitchen design fully integrated in 850mm
- Perfect illumination LED ClearView lighting
- Dishwasher-proof 3 high-quality stainless steel grease filters
- Safe and easy to clean Miele CleanCover
- Temperature sensor protects against overheating