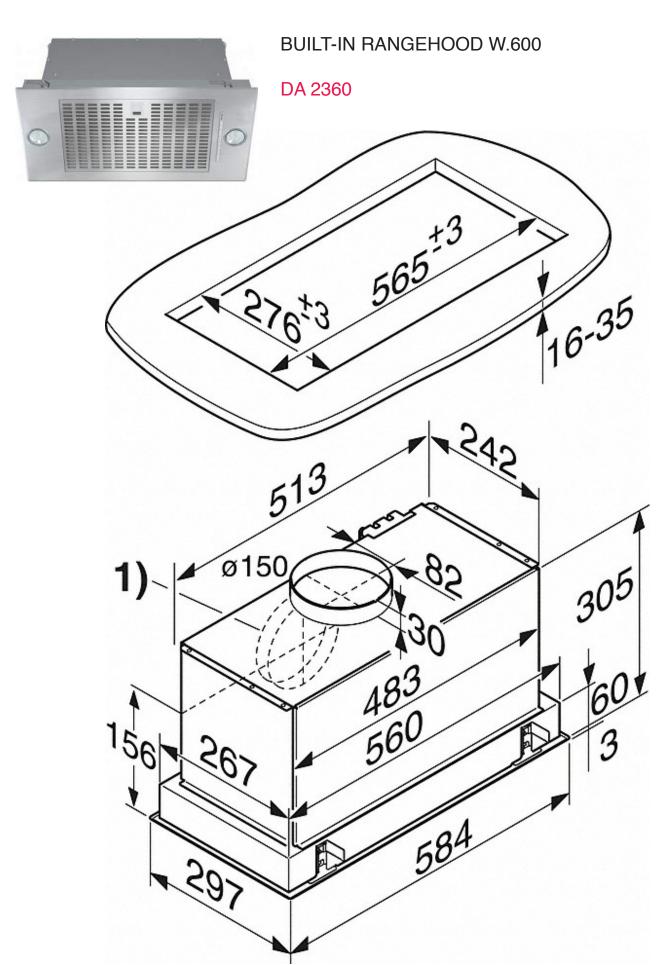

### **BUILT-IN RANGEHOOD W.600**

### DA 2360

Extractor unit with energy-efficient LED lighting and light-touch switches for easy use. Space saving, suitable for narrow wall units over 30 cm deep.

- Customised kitchen design fully integrated in 584mm width
- Space-saving suitable for narrow wall units over 30 cm deep
- Powerful 600m3/h on the booster setting
- Efficient filtration 10-layer stainless-steel grease filter
- Safe and easy to clean Miele CleanCover

#### Dimensions:

58.4 cm (w) x 63 cm (h) x 29.7 cm (d)

IMPORTANT: Please measure your appliance cavity prior to purchase to ensure your chosen appliance will fit. A restocking fee may apply for returned appliances due to incorrect size purchase.