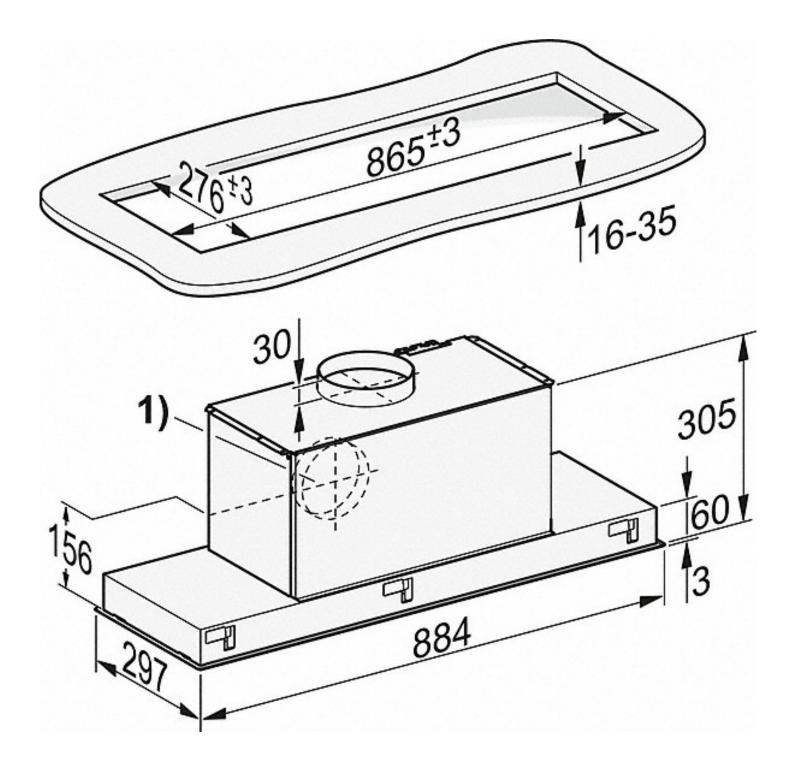

## **DA 2390 INSTALLATION DRAWING**

#### Dimensions:

88.4 cm (w) x 6.3 cm (h) x 29.7 cm (d)

IMPORTANT: Please measure your appliance cavity prior to purchase to ensure your chosen appliance will fit. A restocking fee may apply for returned appliances due to incorrect size purchase.