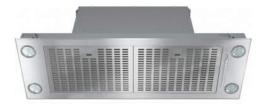

## DA 2390

Extractor unit with energy-efficient LED lighting and light-touch switches for easy use. Effective filtration with 10 layer stainless steel grease filter.

- Customised kitchen design fully integrated in 884mm width
- Space-saving suitable for narrow wall units over 30 cm deep
- Powerful 600m3/h on the booster setting
- Efficient filtration 10-layer stainless-steel grease filter
- Safe and easy to clean Miele CleanCover

## Model overview:

- Fully integrated at 90 cm wide
- Extra-slim design, suitable for narrow wall units over 30cm deep
- Light-touch controls with LEDs
- 4 x 3 W LED lights, environmentally friendly and long lasting.
- Air flow up to 600 m³/h in booster setting
- Space saving suitable for narrow wall units over 30 cm deep
- Efficient filtration 10-layer stainless-steel grease filter
- Safe and easy to clean Miele CleanCover