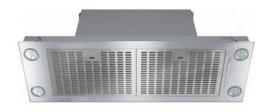

## DA 2390

Extractor unit with energy-efficient LED lighting and light-touch switches for easy use. Effective filtration with 10 layer stainless steel grease filter.

- Customised kitchen design fully integrated in 884mm width
- Space-saving suitable for narrow wall units over 30 cm deep
- Powerful 600m3/h on the booster setting
- Efficient filtration 10-layer stainless-steel grease filter
- Safe and easy to clean Miele CleanCover

## Model overview:

- Fully integrated at 90 cm wide
- Extra-slim design, suitable for narrow wall units over 30cm deep
- Light-touch controls with LEDs
- 4 x 3 W LED lights, environmentally friendly and long lasting.
- Air flow up to 600 m³/h in booster setting
- Space saving suitable for narrow wall units over 30 cm deep
- Efficient filtration 10-layer stainless-steel grease filter
- Safe and easy to clean Miele CleanCover