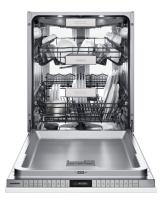

## Color Variants DF481562F

Included accessories 1 x baking tray spray head. 1 x glass holder rack. 1 x GN container insert.

Optional accessories DA042030 Sterling silver cutlery cassette DA043000 Holder for long-stemmed glasses

Installation Accessories GZ010011 Extension for inlet and outlet (78" long) Product Features Energy efficiency class Cleaning performance Water consumption (I) 12.0 Total annual energy consumption (kWh) Total annual energy consumption (kWh) 220 days 136 Total annual water consumption (I) 220 days 2640 Construction type Built-in Removable top No Panel ready Not possible Height of removable worktop (mm) Height of the product (mm) 865 Adjustable feet Yes Maximum adjustability feet (mm) 60 Adjustable plinth Net weight (kg) 54.134 Gross weight (kg) 56.5 Watts (W) 2400 Current (A) 10 Volts (V) 220-240 Frequency (Hz) 50; 60 Power cord length (cm) 175 Plug type AU plug Length inlet hose (cm) 165 Length outlet hose (cm) 190 Concealed heating element Yes Leak protection system 24/7 Aqua Stop Plus Yes Water softener No Upper Rack Adjustable upper rack Rackmatic 3-stage Upper rack cup shelf Lower Rack Lower rack cup shelf Third Rack 3rd Rack 2.1 Silverware basket Standard Optional accessories DA042030, DA043000 **Accessories Parts** baking-sheet spray head grey, Glasstray, rack gastronorm insert, s/s decorative strips, vapor barrier plate Number of place settings 14 Color / Control Panel Grey Color / Material housing Color / Material top Product packaging dimensions (HxWxD) (mm) 930 x 670 x 660 Consumption and connection features