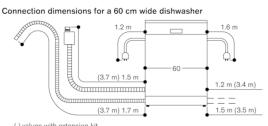

Installation Accessories GZ010011 Extension for inlet and outlet (78" long) Product Features Energy efficiency class Cleaning performance Water consumption (I) 12.0 Total annual energy consumption (kWh) Total annual energy consumption (kWh) 220 days 136 Total annual water consumption (I) 220 days 2640 Construction type Built-in Removable top No Panel ready Not possible Height of removable worktop (mm) Height of the product (mm) 865 Adjustable feet Yes Maximum adjustability feet (mm) 60 Adjustable plinth Net weight (kg) 54.134 Gross weight (kg) 56.5 Watts (W) 2400 Current (A) 10 Volts (V) 220-240 Frequency (Hz) 50; 60 Power cord length (cm) 175 Plug type AU plug Length inlet hose (cm) 165 Length outlet hose (cm) 190 Concealed heating element Yes Leak protection system 24/7 Aqua Stop Plus Yes Water softener No Upper Rack Adjustable upper rack Rackmatic 3-stage Upper rack cup shelf Lower Rack Lower rack cup shelf Third Rack 3rd Rack 2.1 Silverware basket Standard Optional accessories DA042030, DA043000 **Accessories Parts** baking-sheet spray head grey, Glasstray, rack gastronorm insert, s/s decorative strips, vapor barrier plate Number of place settings 14 Color / Control Panel Grey Color / Material housing Color / Material top Product packaging dimensions (HxWxD) (mm) 930 x 670 x 660 Consumption and connection features