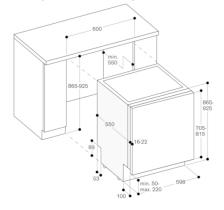

Installation Accessories GZ010011 Extension for inlet and outlet (78" long) Product Features Energy efficiency class Cleaning performance Water consumption (I) 12.0 Total annual energy consumption (kWh) Total annual energy consumption (kWh) 220 days 136 Total annual water consumption (I) 220 days 2640 Construction type Built-in Removable top No Panel ready Not possible Height of removable worktop (mm) Height of the product (mm) 865 Adjustable feet Yes Maximum adjustability feet (mm) 60 Adjustable plinth Net weight (kg) 54.134 Gross weight (kg) 56.5 Watts (W) 2400 Current (A) 10 Volts (V) 220-240 Frequency (Hz) 50; 60 Power cord length (cm) 175 Plug type AU plug Length inlet hose (cm) 165 Length outlet hose (cm) 190 Concealed heating element Yes Leak protection system 24/7 Aqua Stop Plus Yes Water softener No Upper Rack Adjustable upper rack Rackmatic 3-stage Upper rack cup shelf Lower Rack Lower rack cup shelf Third Rack 3rd Rack 2.1 Silverware basket Standard Optional accessories DA042030, DA043000 **Accessories Parts** baking-sheet spray head grey, Glasstray, rack gastronorm insert, s/s decorative strips, vapor barrier plate Number of place settings 14 Color / Control Panel Grey Color / Material housing Color / Material top Product packaging dimensions (HxWxD) (mm) 930 x 670 x 660 Consumption and connection features

Brand Gaggenau SKU DF481562F Number of place settings 14 Energy efficiency class (2010/30/EC) Energy consumption annual (kWh/ annum) - NEW (2010/30/EC)

() values with extension kit

86.5 cm high dishwasher with flexible hinge