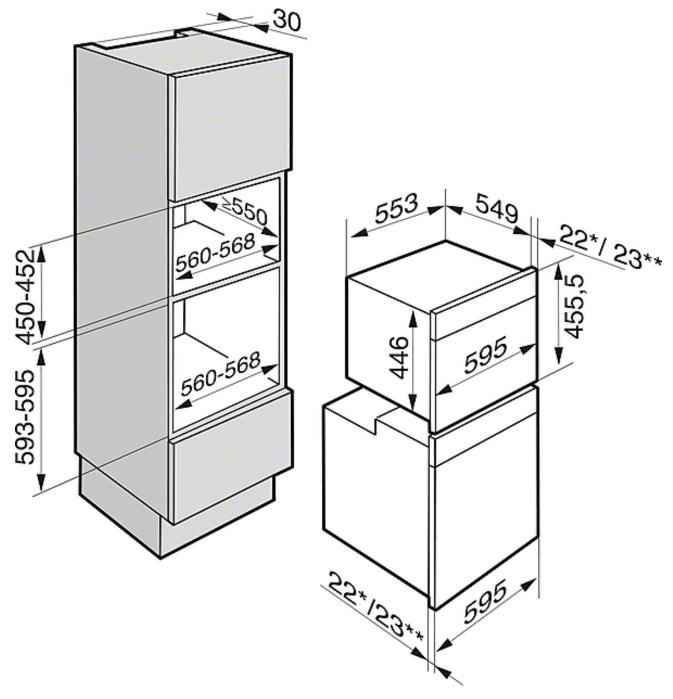

## **DG 6200 INSTALLATION DRAWING**

- \* Appliances with glass front
- \*\* Appliances with metal front

IMPORTANT: Please measure your appliance cavity prior to purchase to ensure your chosen appliance will fit. A restocking fee may apply for returned appliances due to incorrect size purchase.