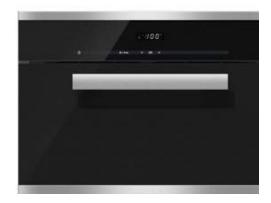

### CLEANSTEEL BUILT IN STEAM OVEN W.600

#### DG 6200

Built-in steam oven with discreet display and integrated sensors for easy operation. MultiSteam, 38 litre capacity, 4 rack levels, Automatic Programmes. CleanSteel finish.

- Perfect results thanks to MultiSteam technology
- Simultaneous cooking on 3 levels without flavour transfer
- Very versatile and efficient thanks to extra-large tray size
- Success guaranteed intelligent Automatic programmes
- Easy cleaning with flush control panel