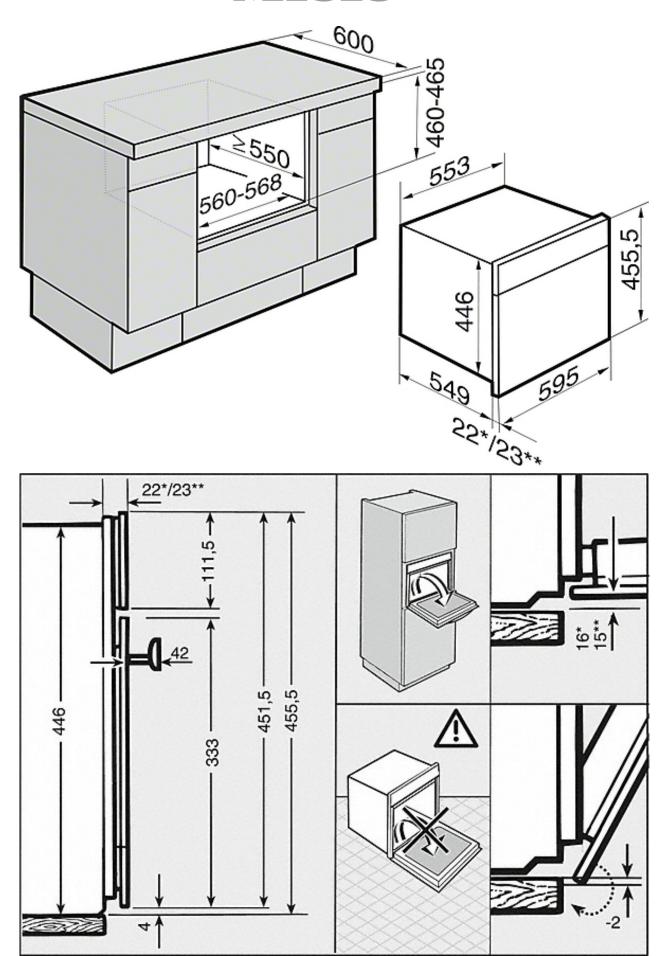

## **DG 6200 INSTALLATION DRAWING**

- \* Appliances with glass front
- \*\* Appliances with metal front

IMPORTANT: Please measure your appliance cavity prior to purchase to ensure your chosen appliance will fit. A restocking fee may apply for returned appliances due to incorrect size purchase.