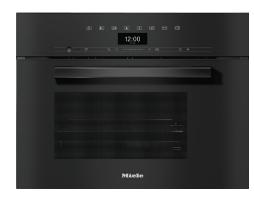

#### DG 7440 Gen 7000 Steam Oven

| Model and design                                                  |                |
|-------------------------------------------------------------------|----------------|
| Built-in steam ovens                                              | •              |
| Design line                                                       | VitroLine      |
| olour                                                             | Obsidian Black |
| onvenience features                                               |                |
| xternal steam generation                                          | •              |
| Ienu cooking without transfer of flavours                         | •              |
| utomatic programmes with ability to make individual<br>djustments | •              |
| eeping warm                                                       | •              |
| perating modes                                                    |                |
| Defrost                                                           | •              |
| utomatic programmes                                               | •              |
| Country-specific automatic programmes                             | •              |
| Steam cooking                                                     | •              |
| Sous-vide                                                         | ٠              |
| Reheating                                                         | •              |
| Eco steam cooking                                                 | •              |
| pecial applications                                               | •              |
| Jser convenience                                                  |                |
| Display                                                           | DirectSensor   |
| SoftOpen                                                          | •              |
| oftClose                                                          | •              |
| AultiLingual                                                      | •              |
| Quantity-independent cooking                                      | •              |
| Steam cooking on up to 3 levels at the same time                  | •              |
| Ienu cooking with steam                                           | •              |
| team reduction before end of programme                            | •              |
| ime display                                                       | •              |
| Date display                                                      | •              |
| /inute minder                                                     | •              |
| Programmable start of cooking duration                            | •              |
| Programmable end of cooking duration                              | •              |
| Programmable cooking duration                                     | •              |
| Actual temperature display                                        | •              |
| Desired temperature display                                       | •              |
| Audible signal when desired temperature is reached                | •              |
| Recommended temperature                                           | •              |
| Jser programmes                                                   | 20             |
| ndividual settings                                                | •              |
| Cleaning and care                                                 |                |
| Stainless steel oven compartment with linen structure             | •              |
| External steam generator                                          | •              |
| Floor heater for condensate reduction                             | •              |
| Quick-release side racks                                          | •              |
| Removable side racks                                              | •              |
| Automatic descaling                                               | •              |
| DeanGlass door                                                    | •              |