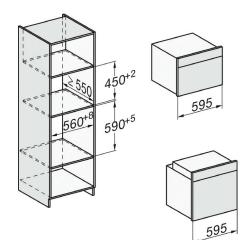

### DG 7440 Gen 7000 Steam Oven

| Steam technology and water supply                            |             |
|--------------------------------------------------------------|-------------|
| DualSteam                                                    | •           |
| Water reserve for approx. 90 minutes of cooking              | •           |
| Fresh water container                                        | •           |
| Removal of fresh water container with Push2release mechanism | •           |
| Appliance networking                                         |             |
| Miele@home                                                   | •           |
| MobileControl                                                | •           |
| WiFiConn@ct                                                  | •           |
| Safety                                                       |             |
| Appliance cooling system and touch-cool front                | •           |
| Safety switch-off                                            | •           |
| System lock                                                  | •           |
| /apour cooling system                                        | •           |
| Sensor lock                                                  | •           |
| echnical data                                                |             |
| oven compartment                                             | •           |
| Oven compartment volume in I                                 | 40          |
| lo. of shelf levels                                          | 4           |
| Door hinge                                                   | Bottom      |
| Dven light                                                   | 2 LED spots |
| Steam oven temperature regulation in °C                      | 40-100      |
| Jiche width in mm                                            | 560-568     |
| Niche height in mm                                           | 450-452     |
| Niche depth in mm                                            | 550         |
| Appliance width in mm                                        | 595         |
| Appliance height in mm                                       | 456         |
| Appliance depth in mm                                        | 572         |
| Accessories supplied                                         |             |
| Removable side racks                                         | 1 pair      |
| Perforated stainless steel cooking containers                | 2           |
| Solid stainless steel cooking containers                     | 1           |
| Vire rack                                                    | 1           |
| Drip tray                                                    | 1           |
| Descaling tablets                                            | 2           |
|                                                              |             |