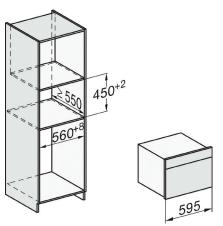

### DG 7440 Gen 7000 Steam Oven

| Steam technology and water supply                            |             |
|--------------------------------------------------------------|-------------|
| DualSteam                                                    | •           |
| Water reserve for approx. 90 minutes of cooking              | •           |
| Fresh water container                                        | •           |
| Removal of fresh water container with Push2release mechanism | •           |
| Appliance networking                                         |             |
| Miele@home                                                   | •           |
| MobileControl                                                | •           |
| WiFiConn@ct                                                  | •           |
| Safety                                                       |             |
| Appliance cooling system and touch-cool front                | •           |
| Safety switch-off                                            | •           |
| System lock                                                  | •           |
| /apour cooling system                                        | •           |
| Sensor lock                                                  | •           |
| echnical data                                                |             |
| oven compartment                                             | •           |
| Oven compartment volume in I                                 | 40          |
| lo. of shelf levels                                          | 4           |
| Door hinge                                                   | Bottom      |
| Dven light                                                   | 2 LED spots |
| Steam oven temperature regulation in °C                      | 40-100      |
| Jiche width in mm                                            | 560-568     |
| Niche height in mm                                           | 450-452     |
| Niche depth in mm                                            | 550         |
| Appliance width in mm                                        | 595         |
| Appliance height in mm                                       | 456         |
| Appliance depth in mm                                        | 572         |
| Accessories supplied                                         |             |
| Removable side racks                                         | 1 pair      |
| Perforated stainless steel cooking containers                | 2           |
| Solid stainless steel cooking containers                     | 1           |
| Vire rack                                                    | 1           |
| Drip tray                                                    | 1           |
| Descaling tablets                                            | 2           |
|                                                              |             |