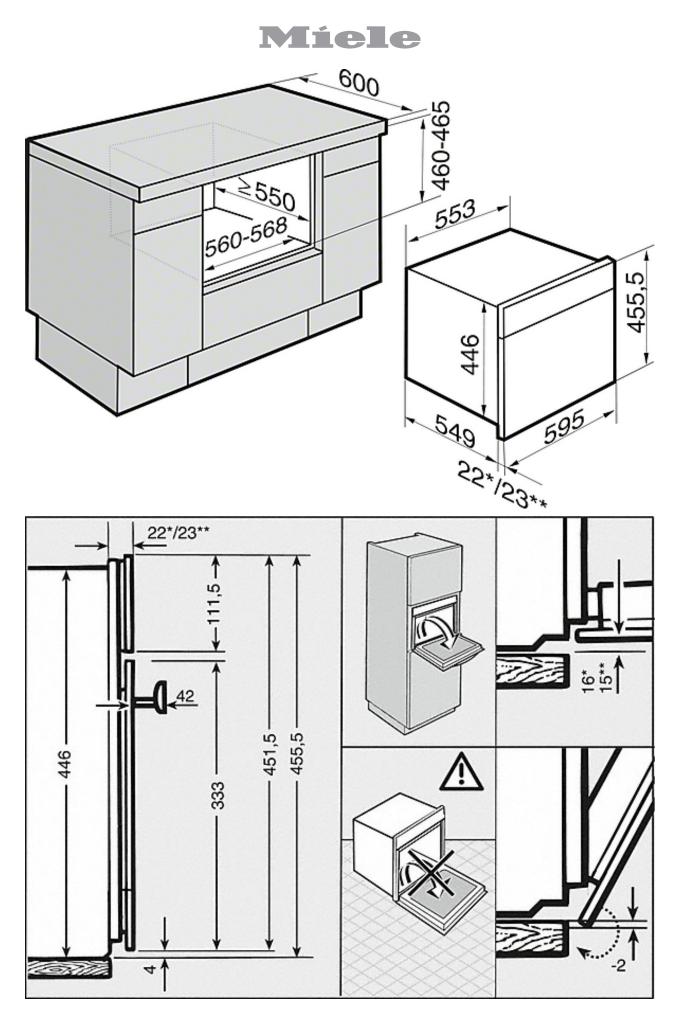

#### **Dimensions:**

44.8-45.2 cm (h) x 56-56.8 cm (w) x 55.5 cm (d) Total rated load: 3.2 kW

IMPORTANT: Please measure your appliance cavity prior to purchase to ensure your chosen appliance will fit. A restocking fee may apply for returned appliances due to incorrect size purchase.

Míele

# CLEAN STEEL STEAM COMBINATION OVEN W.600 DGC 6400 INSTALLATION DRAWINGS

- \* Appliances with glass front
- \*\* Appliances with metal front

kouzína

Kouzina Appliances Ltd sales@kouzina.co.nz

Auckland155The Strand, Parnell (09)3777822kouzina.co.nzQueenstownShop12, The Landing, HawthorneDrive (03)4282731