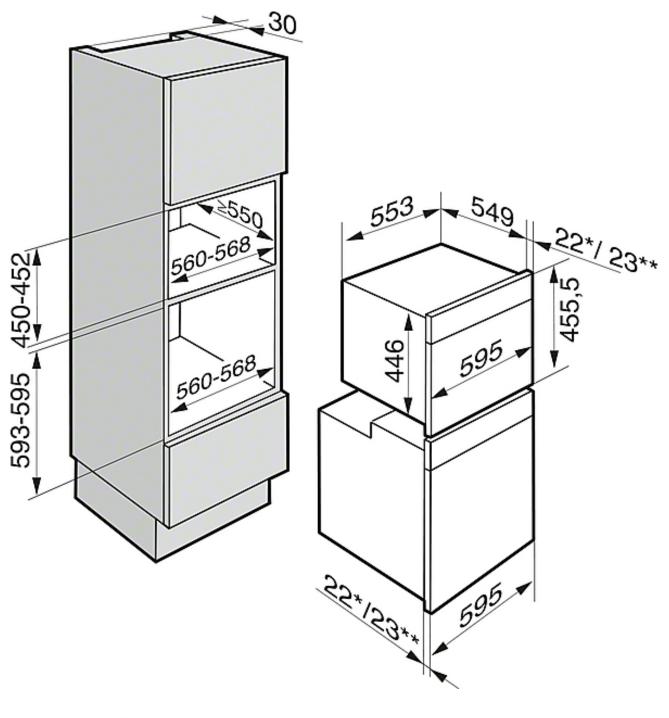

#### **Dimensions:**

44.8-45.2 cm (h) x 56-56.8 cm (w) x 55.5 cm (d) Total rated load: 3.2 kW

IMPORTANT: Please measure your appliance cavity prior to purchase to ensure your chosen appliance will fit. A restocking fee may apply for returned appliances due to incorrect size purchase.

Míele

# CLEAN STEEL STEAM COMBINATION OVEN W.600 DGC 6400 INSTALLATION DRAWINGS

- \* Appliances with glass front
- \*\* Appliances with metal front

kouzína

Kouzina Appliances Ltd sales@kouzina.co.nz

Auckland155The Strand, Parnell (09)3777822kouzina.co.nzQueenstownShop12, The Landing, HawthorneDrive (03)4282731