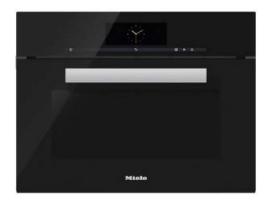

#### **DGC 6800 XL**

Extra large steam combination oven with M touch controls, 48 litre capacity, 3-in-1 appliance, 150+ Automatic Programmes and wireless food probe. Obsidian black finish.

- Handleless kitchen and convenient door opening Touch2Open
- Perfect results thanks to MultiSteam technology
- Multicoloured TFT touch display with clear text M Touch
- Perfect cooking w. precise temp. control wireless food probe

#### **Model Overview:**

- 48 I capacity
- Plumbed in version
- M Touch controls with full colour touch sensitive TFT display
- 3-in-1 appliance
- 100% steam
- Perfect results thanks to MultiSteam technology
- Convenient water container is behind motorised lift-up panel
- Oven functionality
- 100% oven functionality with 10 oven functions
- 100% steam combination oven with FanPlus
- Grill or Conventional heat combination modes
- 150+ automatic programmes
- Humidity sensor
- Highest convenience roasting with the wireless food probe
- PerfectClean
- Plenty of space to be creative theXL cabinet