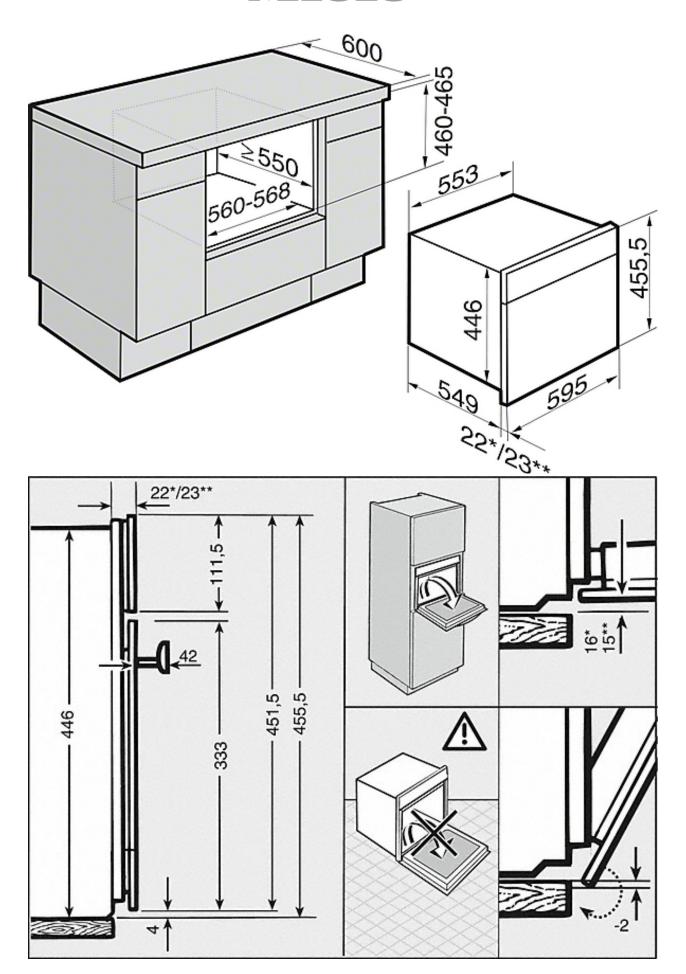

## DGC 6800 XL INSTALLATION DRAWINGS

- \* Appliances with glass front
- \*\* Appliances with metal front

IMPORTANT: Please measure your appliance cavity prior to purchase to ensure your chosen appliance will fit. A restocking fee may apply for returned appliances due to incorrect size purchase.