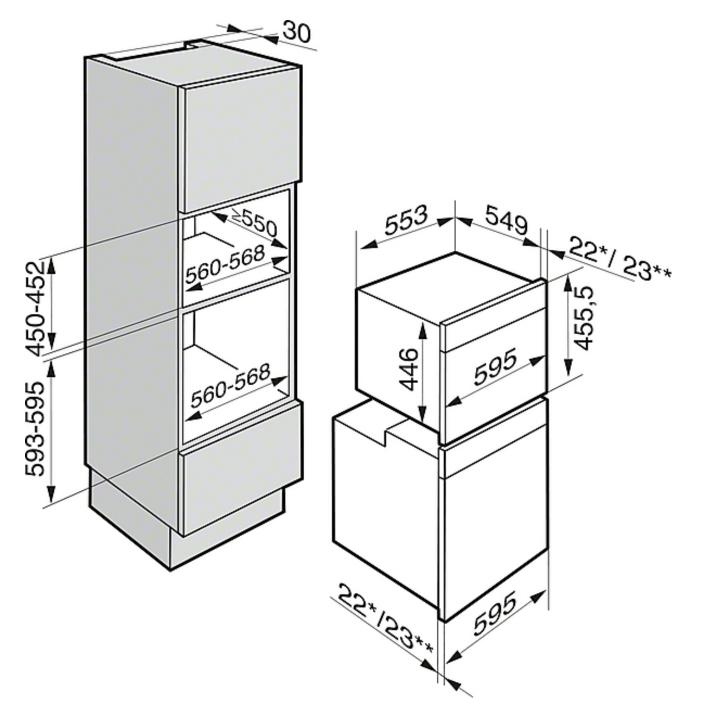

## DGC 6800 XL INSTALLATION DRAWINGS

- \* Appliances with glass front
- \*\* Appliances with metal front

IMPORTANT: Please measure your appliance cavity prior to purchase to ensure your chosen appliance will fit. A restocking fee may apply for returned appliances due to incorrect size purchase.