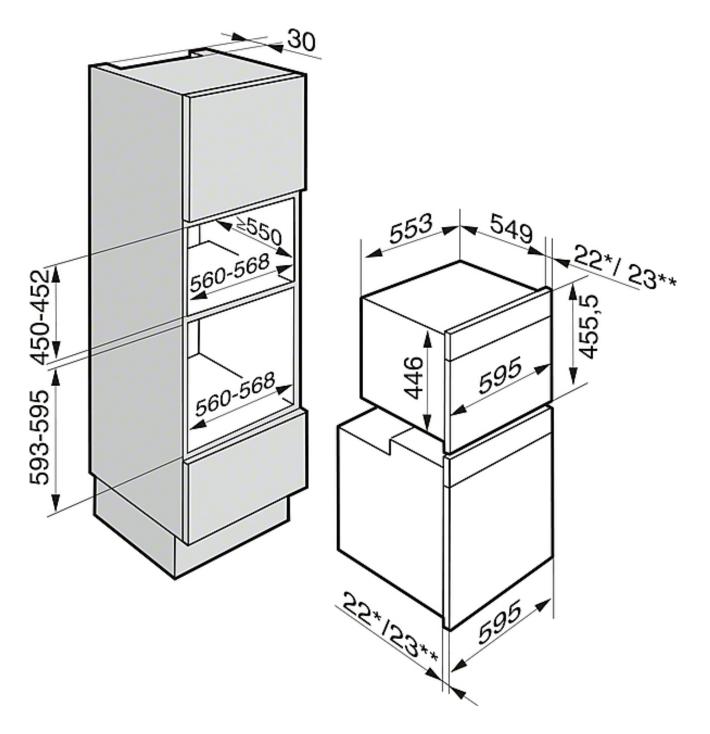

### DGC 6800 XLX GG INSTALLATION DRAWINGS

- \* Appliances with glass front
- \*\* Appliances with metal front