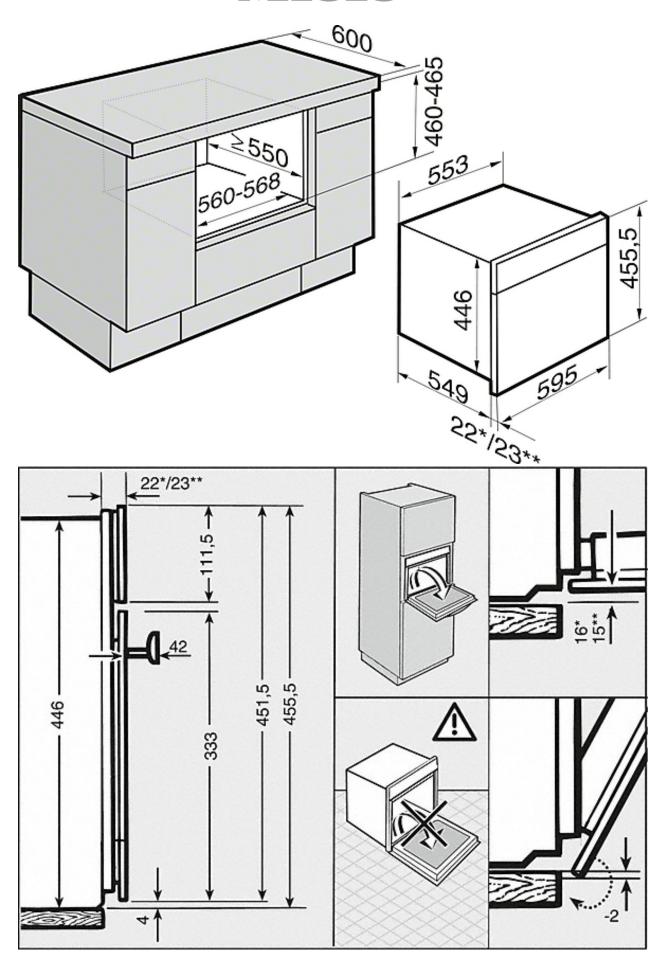

### DGC 6800 XLX GG INSTALLATION DRAWINGS

- \* Appliances with glass front
- \*\* Appliances with metal front