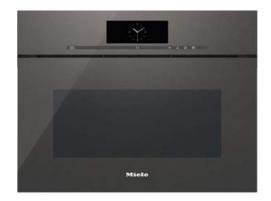

#### DGC 6800 XLX GG

Extra large steam combination oven with M touch controls, 48 litre capacity, 3-in-1 appliance, 150+ Automatic Programmes and wireless food probe. Graphite Grey finish.

- Handleless kitchen and convenient door opening Touch2Open
- Perfect results thanks to MultiSteam technology
- Multicoloured TFT touch display with clear text M Touch
- Perfect cooking w. precise temp. control wireless food probe
- Convenient water container is behind a motorised control panel