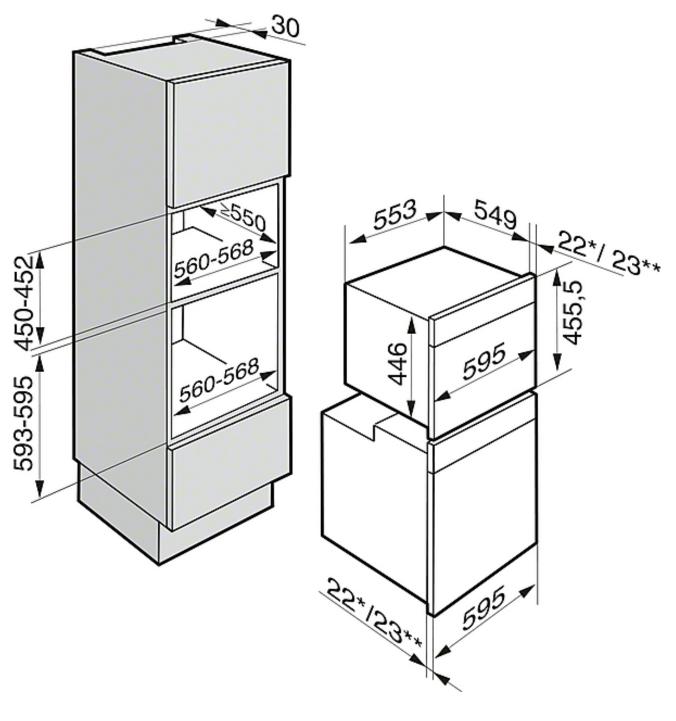

#### **Dimensions:**

44.8-45.2 cm (h) x 56-56.8 cm (w) x 55.5 cm (d) Total rated load: 3.4 kW

IMPORTANT: Please measure your appliance cavity prior to purchase to ensure your chosen appliance will fit. A restocking fee may apply for returned appliances due to incorrect size purchase.

# DGC 6800 XLX OB

- \* Appliances with glass front
- \*\* Appliances with metal front

kouzína

Kouzina Appliances Ltd sales@kouzina.co.nz

Auckland155 The Strand, Parnell (09) 377 7822kouzina.co.nzQueenstownShop 12, The Landing, Hawthorne Drive (03) 428 2731