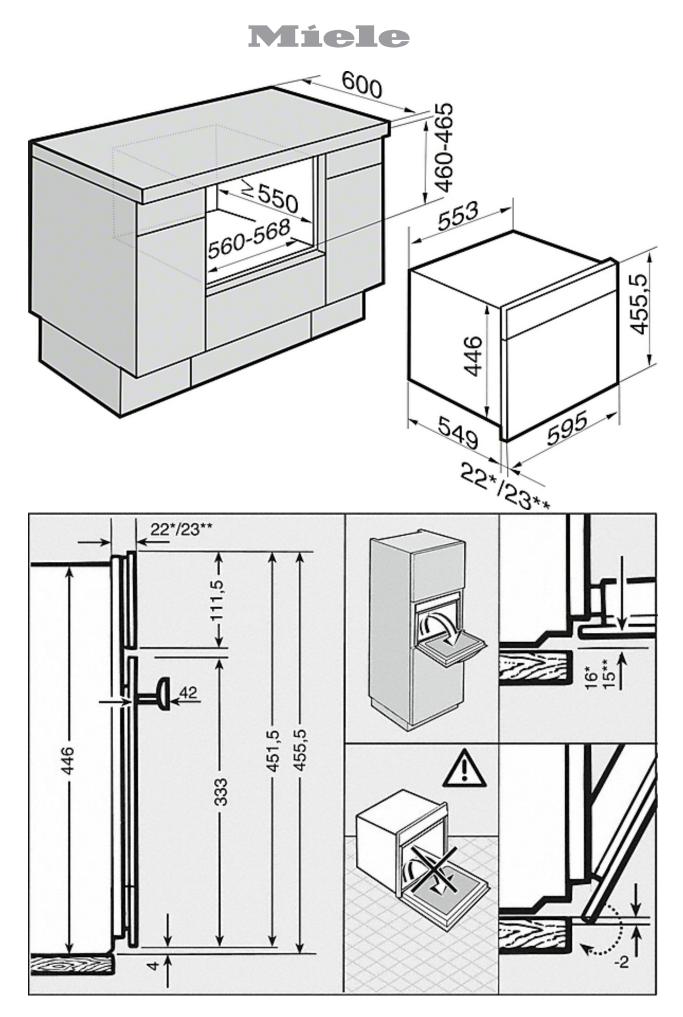

#### **Dimensions:**

44.8-45.2 cm (h) x 56-56.8 cm (w) x 55.5 cm (d) Total rated load: 3.4 kW

IMPORTANT: Please measure your appliance cavity prior to purchase to ensure your chosen appliance will fit. A restocking fee may apply for returned appliances due to incorrect size purchase.

# DGC 6800 XLX OB

- \* Appliances with glass front
- \*\* Appliances with metal front

kouzína

Kouzina Appliances Ltd sales@kouzina.co.nz

Auckland155 The Strand, Parnell (09) 377 7822kouzina.co.nzQueenstownShop 12, The Landing, Hawthorne Drive (03) 428 2731