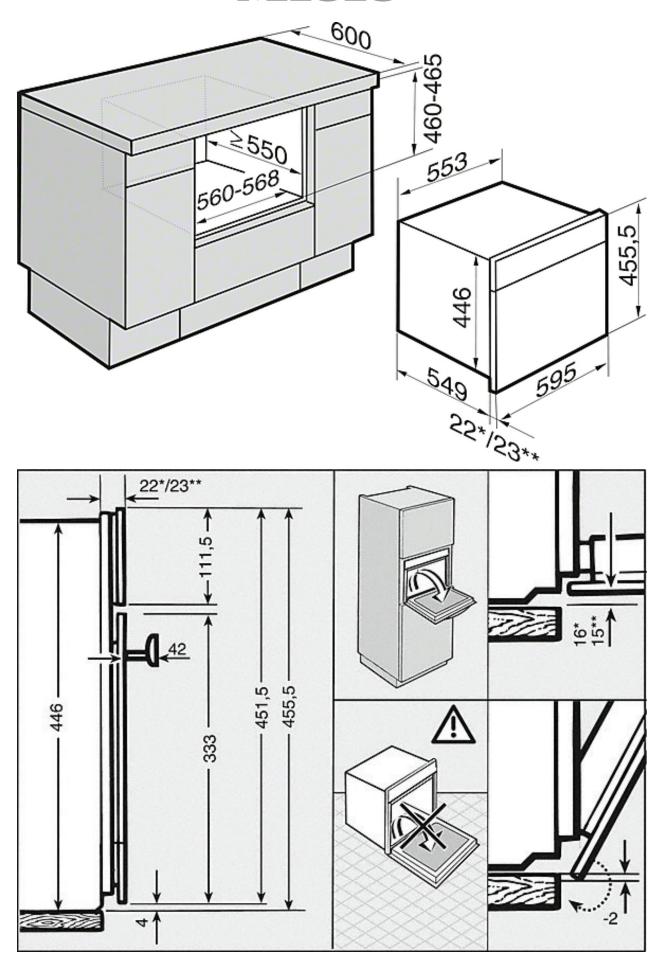

### DGC 6805 XL I INSTALLATION DRAWINGS

- \* Appliances with glass front
- \*\* Appliances with metal front

#### **Dimensions:**

44.8-45.2 cm (h) x 56-56.8 cm (w) x 55.5 cm (d)

Total rated load: 3.4 kW

IMPORTANT: Please measure your appliance cavity prior to purchase to ensure your chosen appliance will fit. A restocking fee may apply for returned appliances due to incorrect size purchase.