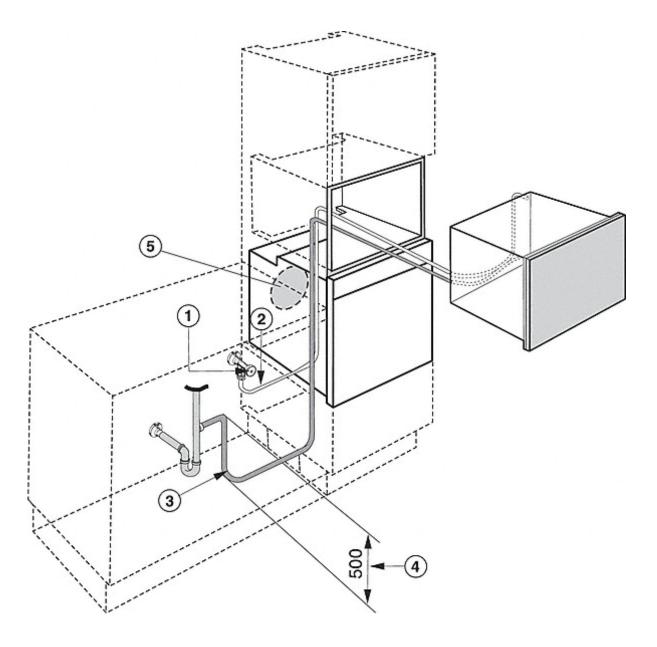

## DGC 6805 XL I Plumbed connection (installation drawing)

- 1. Stopcock (cold water connection) with 3/4"connection thread
- 2. Water inlet hose, L=2000 mm
- 3. Drain hose, L=3000 mm
- 4. The distance between the top of the drain hose and the odour trap must not exceed 500 mm.
- 5. Attention! The water inlet hose and drain hose must not get trapped behind position (5) when building the

appliance in above an oven.