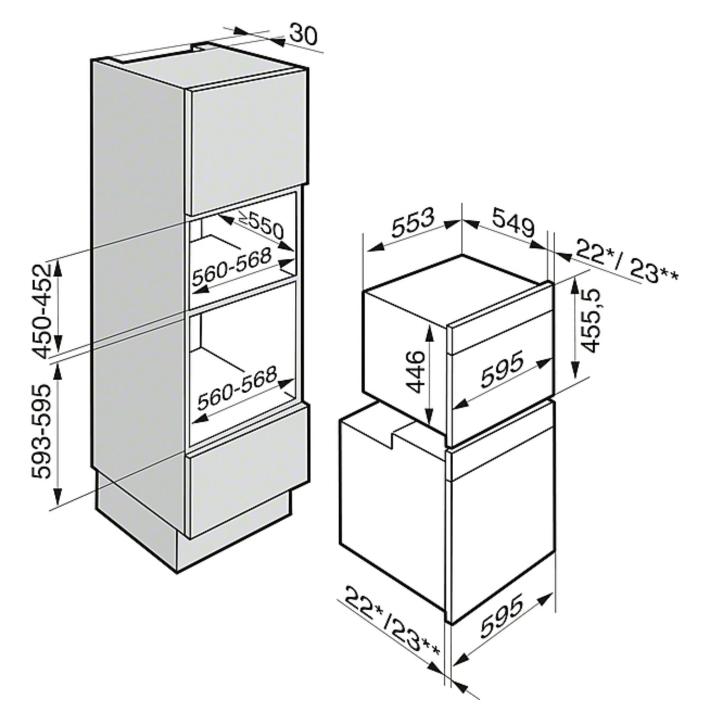

### DGC 6805 XL I INSTALLATION DRAWINGS

- \* Appliances with glass front
- \*\* Appliances with metal front

#### **Dimensions:**

44.8-45.2 cm (h) x 56-56.8 cm (w) x 55.5 cm (d)

Total rated load: 3.4 kW

IMPORTANT: Please measure your appliance cavity prior to purchase to ensure your chosen appliance will fit. A restocking fee may apply for returned appliances due to incorrect size purchase.