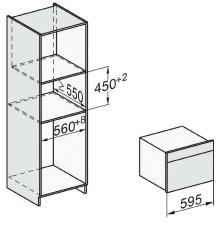

| Safety                                        |                |
|-----------------------------------------------|----------------|
| Appliance cooling system and touch-cool front | •              |
| Safety switch-off                             | •              |
| System lock                                   | •              |
| Vapour cooling system                         | •              |
| Sensor lock                                   | •              |
| Technical data                                |                |
| XL oven compartment                           | •              |
| Oven compartment volume in I                  | 48             |
| No. of shelf levels                           | 3              |
| Shelf level labelling                         | •              |
| Door hinge                                    | Bottom         |
| Oven light                                    | BrilliantLight |
| Oven temperature regulation in °C             | 30-225         |
| Steam oven temperature regulation in °C       | 40-100         |
| Niche width in mm                             | 560-568        |
| Niche height in mm                            | 450-452        |
| Niche depth in mm                             | 550            |
| Appliance width in mm                         | 595            |
| Appliance height in mm                        | 456            |
| Appliance depth in mm                         | 572            |
| Accessories supplied                          |                |
| Universal tray with PerfectClean              | _1             |
| Wire rack with PerfectClean                   | 1              |
| FlexiClip runners with PerfectClean           | 1 pair         |
| Removable side racks with PerfectClean        | 1 pair         |
| Perforated stainless steel cooking containers | 2              |
| Solid stainless steel cooking containers      | 1              |
| Descaling tablets                             | 2              |