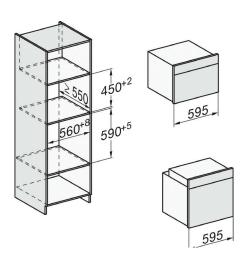

| Safety                                        |                |
|-----------------------------------------------|----------------|
| Appliance cooling system and touch-cool front | •              |
| Safety switch-off                             | •              |
| System lock                                   | •              |
| Vapour cooling system                         | •              |
| Sensor lock                                   | •              |
| Technical data                                |                |
| XL oven compartment                           | •              |
| Oven compartment volume in I                  | 48             |
| No. of shelf levels                           | 3              |
| Shelf level labelling                         | •              |
| Door hinge                                    | Bottom         |
| Oven light                                    | BrilliantLight |
| Oven temperature regulation in °C             | 30-225         |
| Steam oven temperature regulation in °C       | 40-100         |
| Niche width in mm                             | 560-568        |
| Niche height in mm                            | 450-452        |
| Niche depth in mm                             | 550            |
| Appliance width in mm                         | 595            |
| Appliance height in mm                        | 456            |
| Appliance depth in mm                         | 572            |
| Accessories supplied                          |                |
| Universal tray with PerfectClean              | _1             |
| Wire rack with PerfectClean                   | 1              |
| FlexiClip runners with PerfectClean           | 1 pair         |
| Removable side racks with PerfectClean        | 1 pair         |
| Perforated stainless steel cooking containers | 2              |
| Solid stainless steel cooking containers      | 1              |
| Descaling tablets                             | 2              |