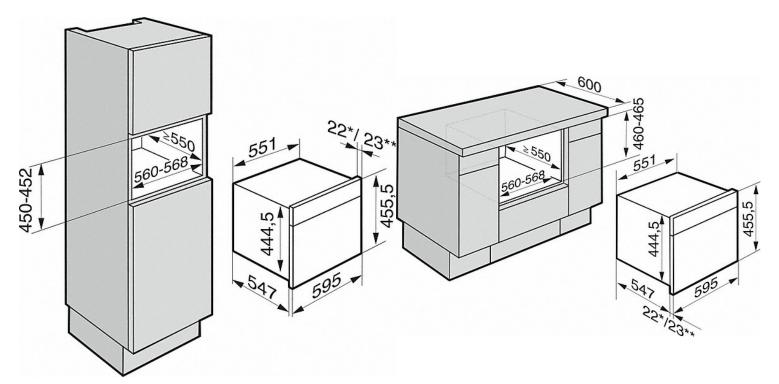

# CLEANSTEEL STEAM OVEN WITH MICROWAVE DGM 6800 INSTALLATION DRAWINGS

- \* Appliances with glass front
- \*\* Appliances with metal front
- 22\* glass front
- 23\*\* metal front