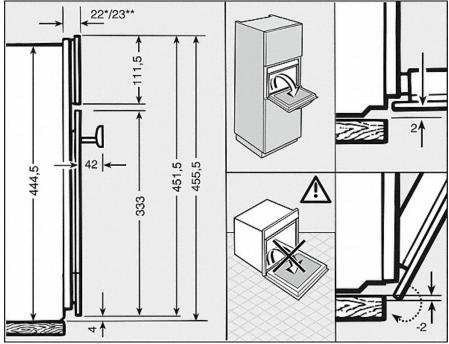

# CLEANSTEEL STEAM OVEN WITH MICROWAVE DGM 6800 INSTALLATION DRAWINGS

- \* Appliances with glass front
- \*\* Appliances with metal front
- 22\* glass front
- 23\*\* metal front