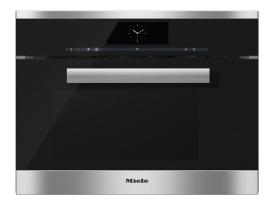

## CLEANSTEEL STEAM OVEN WITH MICROWAVE DGM 6800

No longer do you need to choose between a steam oven or microwave oven for the second niche in your kitchen - now you can have both. This sleek, space saving appliance is the perfect solution, as it offers the convenience of microwave with all the benefits of a steam oven. CleanSteel finish.

- Perfect results thanks to MultiSteam technology
- Sets new standards for brilliance & user convenience M Touch
- Success guaranteed intelligent Automatic programmes
- Very versatile and efficient thanks to extra-large tray size
- Fresh popcorn at your fingertips thanks to the Popcorn button