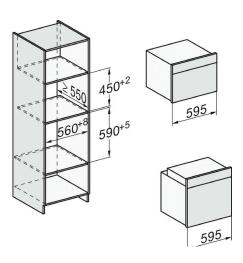

## DGM 7440 Gen 7000 Steam Oven / Microwave

| Cleaning and care                                                                                                                                                                                                                                                                            |                                                                  |
|----------------------------------------------------------------------------------------------------------------------------------------------------------------------------------------------------------------------------------------------------------------------------------------------|------------------------------------------------------------------|
| Stainless steel front with CleanSteel finish                                                                                                                                                                                                                                                 | •                                                                |
| Stainless steel oven compartment with linen structure                                                                                                                                                                                                                                        | •                                                                |
| External steam generator                                                                                                                                                                                                                                                                     | •                                                                |
| Floor heater for condensate reduction                                                                                                                                                                                                                                                        | •                                                                |
| Soak maintenance programme                                                                                                                                                                                                                                                                   | •                                                                |
| Quick-release side racks                                                                                                                                                                                                                                                                     | •                                                                |
| Removable side racks                                                                                                                                                                                                                                                                         | •                                                                |
| Automatic descaling                                                                                                                                                                                                                                                                          | •                                                                |
| CleanGlass door                                                                                                                                                                                                                                                                              | •                                                                |
| Steam technology and water supply                                                                                                                                                                                                                                                            |                                                                  |
| DualSteam                                                                                                                                                                                                                                                                                    | •                                                                |
| Water reserve for approx. 90 minutes of cooking                                                                                                                                                                                                                                              | •                                                                |
| Fresh water container                                                                                                                                                                                                                                                                        | •                                                                |
| Removal of fresh water container with Push2release mechanism                                                                                                                                                                                                                                 | •                                                                |
| Appliance networking                                                                                                                                                                                                                                                                         |                                                                  |
| Miele@home                                                                                                                                                                                                                                                                                   | •                                                                |
| MobileControl                                                                                                                                                                                                                                                                                | •                                                                |
| WiFiConn@ct                                                                                                                                                                                                                                                                                  | •                                                                |
| Safety                                                                                                                                                                                                                                                                                       |                                                                  |
| Appliance cooling system and touch-cool front                                                                                                                                                                                                                                                | •                                                                |
| Safety switch-off                                                                                                                                                                                                                                                                            | •                                                                |
| System lock                                                                                                                                                                                                                                                                                  | •                                                                |
| Vapour cooling system                                                                                                                                                                                                                                                                        | •                                                                |
| Sensor lock                                                                                                                                                                                                                                                                                  | •                                                                |
| Technical data                                                                                                                                                                                                                                                                               |                                                                  |
| L oven compartment                                                                                                                                                                                                                                                                           | •                                                                |
| Oven compartment volume in I                                                                                                                                                                                                                                                                 | 40                                                               |
| No. of shelf levels                                                                                                                                                                                                                                                                          | 4                                                                |
| Door hinge                                                                                                                                                                                                                                                                                   | Bottom                                                           |
| Oven light                                                                                                                                                                                                                                                                                   | 2 LED spots                                                      |
| Steam oven temperature regulation in °C                                                                                                                                                                                                                                                      | 40-100                                                           |
| Electronically controlled microwave power                                                                                                                                                                                                                                                    |                                                                  |
| Power levels in W                                                                                                                                                                                                                                                                            | •                                                                |
|                                                                                                                                                                                                                                                                                              | 80 / 150 / 300 / 450 / 600<br>/ 850 / 1000 W                     |
| Niche width in mm                                                                                                                                                                                                                                                                            |                                                                  |
|                                                                                                                                                                                                                                                                                              | / 850 / 1000 W                                                   |
| Niche width in mm                                                                                                                                                                                                                                                                            | / 850 / 1000 W<br>560-568                                        |
| Niche width in mm Niche height in mm                                                                                                                                                                                                                                                         | / 850 / 1000 W<br>560-568<br>450-452                             |
| Niche width in mm Niche height in mm Niche depth in mm                                                                                                                                                                                                                                       | / 850 / 1000 W<br>560-568<br>450-452<br>550                      |
| Niche width in mm Niche height in mm Niche depth in mm Appliance width in mm                                                                                                                                                                                                                 | / 850 / 1000 W<br>560-568<br>450-452<br>550<br>595               |
| Niche width in mm Niche height in mm Niche depth in mm Appliance width in mm Appliance height in mm                                                                                                                                                                                          | / 850 / 1000 W<br>560-568<br>450-452<br>550<br>595<br>456        |
| Niche width in mm Niche height in mm Niche depth in mm Appliance width in mm Appliance height in mm Appliance depth in mm                                                                                                                                                                    | / 850 / 1000 W<br>560-568<br>450-452<br>550<br>595<br>456        |
| Niche width in mm Niche height in mm Niche depth in mm Appliance width in mm Appliance height in mm Appliance depth in mm Accessories supplied                                                                                                                                               | / 850 / 1000 W<br>560-568<br>450-452<br>550<br>595<br>456<br>573 |
| Niche width in mm Niche height in mm Niche depth in mm Appliance width in mm Appliance height in mm Appliance depth in mm Accessories supplied Removable side racks                                                                                                                          | / 850 / 1000 W 560-568 450-452 550 595 456 573                   |
| Niche width in mm Niche height in mm Niche depth in mm Appliance width in mm Appliance height in mm Appliance depth in mm Appliance depth in mm Accessories supplied Removable side racks Perforated stainless steel cooking containers                                                      | / 850 / 1000 W 560-568 450-452 550 595 456 573 1 pair 2          |
| Niche width in mm Niche height in mm Niche depth in mm Appliance width in mm Appliance height in mm Appliance depth in mm Appliance depth in mm Accessories supplied Removable side racks Perforated stainless steel cooking containers Solid stainless steel cooking containers, 40 mm high | / 850 / 1000 W 560-568 450-452 550 595 456 573 1 pair 2          |