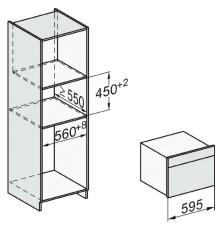

## DGM 7440 Gen 7000 Steam Oven / Microwave

| Cleaning and care                                                                                                                                                                                                                                                                            |                                                                  |
|----------------------------------------------------------------------------------------------------------------------------------------------------------------------------------------------------------------------------------------------------------------------------------------------|------------------------------------------------------------------|
| Stainless steel front with CleanSteel finish                                                                                                                                                                                                                                                 | •                                                                |
| Stainless steel oven compartment with linen structure                                                                                                                                                                                                                                        | •                                                                |
| External steam generator                                                                                                                                                                                                                                                                     | •                                                                |
| Floor heater for condensate reduction                                                                                                                                                                                                                                                        | •                                                                |
| Soak maintenance programme                                                                                                                                                                                                                                                                   | •                                                                |
| Quick-release side racks                                                                                                                                                                                                                                                                     | •                                                                |
| Removable side racks                                                                                                                                                                                                                                                                         | •                                                                |
| Automatic descaling                                                                                                                                                                                                                                                                          | •                                                                |
| CleanGlass door                                                                                                                                                                                                                                                                              | •                                                                |
| Steam technology and water supply                                                                                                                                                                                                                                                            |                                                                  |
| DualSteam                                                                                                                                                                                                                                                                                    | •                                                                |
| Water reserve for approx. 90 minutes of cooking                                                                                                                                                                                                                                              | •                                                                |
| Fresh water container                                                                                                                                                                                                                                                                        | •                                                                |
| Removal of fresh water container with Push2release mechanism                                                                                                                                                                                                                                 | •                                                                |
| Appliance networking                                                                                                                                                                                                                                                                         |                                                                  |
| Miele@home                                                                                                                                                                                                                                                                                   | •                                                                |
| MobileControl                                                                                                                                                                                                                                                                                | •                                                                |
| WiFiConn@ct                                                                                                                                                                                                                                                                                  | •                                                                |
| Safety                                                                                                                                                                                                                                                                                       |                                                                  |
| Appliance cooling system and touch-cool front                                                                                                                                                                                                                                                | •                                                                |
| Safety switch-off                                                                                                                                                                                                                                                                            | •                                                                |
| System lock                                                                                                                                                                                                                                                                                  | •                                                                |
| Vapour cooling system                                                                                                                                                                                                                                                                        | •                                                                |
| Sensor lock                                                                                                                                                                                                                                                                                  | •                                                                |
| Technical data                                                                                                                                                                                                                                                                               |                                                                  |
| L oven compartment                                                                                                                                                                                                                                                                           | •                                                                |
| Oven compartment volume in I                                                                                                                                                                                                                                                                 | 40                                                               |
| No. of shelf levels                                                                                                                                                                                                                                                                          | 4                                                                |
| Door hinge                                                                                                                                                                                                                                                                                   | Bottom                                                           |
| Oven light                                                                                                                                                                                                                                                                                   | 2 LED spots                                                      |
| Steam oven temperature regulation in °C                                                                                                                                                                                                                                                      | 40-100                                                           |
| Electronically controlled microwave power                                                                                                                                                                                                                                                    |                                                                  |
| Power levels in W                                                                                                                                                                                                                                                                            | •                                                                |
|                                                                                                                                                                                                                                                                                              | 80 / 150 / 300 / 450 / 600<br>/ 850 / 1000 W                     |
| Niche width in mm                                                                                                                                                                                                                                                                            |                                                                  |
|                                                                                                                                                                                                                                                                                              | / 850 / 1000 W                                                   |
| Niche width in mm                                                                                                                                                                                                                                                                            | / 850 / 1000 W<br>560-568                                        |
| Niche width in mm Niche height in mm                                                                                                                                                                                                                                                         | / 850 / 1000 W<br>560-568<br>450-452                             |
| Niche width in mm Niche height in mm Niche depth in mm                                                                                                                                                                                                                                       | / 850 / 1000 W<br>560-568<br>450-452<br>550                      |
| Niche width in mm Niche height in mm Niche depth in mm Appliance width in mm                                                                                                                                                                                                                 | / 850 / 1000 W<br>560-568<br>450-452<br>550<br>595               |
| Niche width in mm Niche height in mm Niche depth in mm Appliance width in mm Appliance height in mm                                                                                                                                                                                          | / 850 / 1000 W<br>560-568<br>450-452<br>550<br>595<br>456        |
| Niche width in mm Niche height in mm Niche depth in mm Appliance width in mm Appliance height in mm Appliance depth in mm                                                                                                                                                                    | / 850 / 1000 W<br>560-568<br>450-452<br>550<br>595<br>456        |
| Niche width in mm Niche height in mm Niche depth in mm Appliance width in mm Appliance height in mm Appliance depth in mm Accessories supplied                                                                                                                                               | / 850 / 1000 W<br>560-568<br>450-452<br>550<br>595<br>456<br>573 |
| Niche width in mm Niche height in mm Niche depth in mm Appliance width in mm Appliance height in mm Appliance depth in mm Accessories supplied Removable side racks                                                                                                                          | / 850 / 1000 W 560-568 450-452 550 595 456 573                   |
| Niche width in mm Niche height in mm Niche depth in mm Appliance width in mm Appliance height in mm Appliance depth in mm Appliance depth in mm Accessories supplied Removable side racks Perforated stainless steel cooking containers                                                      | / 850 / 1000 W 560-568 450-452 550 595 456 573 1 pair 2          |
| Niche width in mm Niche height in mm Niche depth in mm Appliance width in mm Appliance height in mm Appliance depth in mm Appliance depth in mm Accessories supplied Removable side racks Perforated stainless steel cooking containers Solid stainless steel cooking containers, 40 mm high | / 850 / 1000 W 560-568 450-452 550 595 456 573 1 pair 2          |