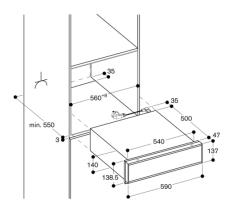

# Planning notes

The panel surface of the appliance extends 47 mm from the furniture cavity.

Installation of BS/BM/CM directly above DV in 59 cm niche without intermediate floor.

Built-in under worktop or in single niche.

The socket can be planned behind the appliance.