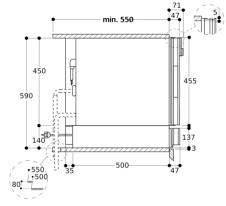

# Planning notes

The panel surface of the appliance extends 47 mm from the furniture cavity.

Installation of BS/BM/CM directly above DV in 59 cm niche without intermediate floor.

Built-in under worktop or in single niche.

The socket can be planned behind the appliance.