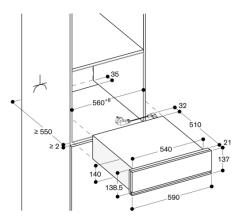

# Dimensions

Dimensions of the packed product (HxWxD)

230 x 655 x 665

Consumption and connection features

2021-11-04

Page 1

DVP221100 Vacuuming drawer 200 series Glass front in Gaggenau Anthracite Width 60 cm, Height 14 cm

2021-11-04 Page 2

Side view DVP 221 below BSP, BMP, CMP

measurements in mm

→ Socket

measurements in mm