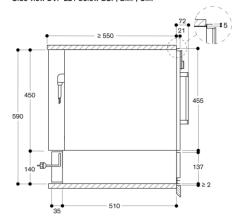

2021-11-04 Page 2

Side view DVP 221 below BSP, BMP, CMP

measurements in mm

→ Socket

measurements in mm