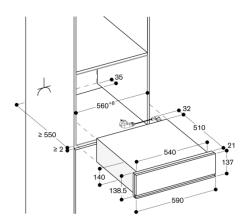

## Planning notes

Necessary lateral gap between appliance front and furniture panel of min. 5 mm.

The panel surface of the appliance extends 21 mm from the furniture

Installation of BS/BM/CM directly above DV in 59 cm niche without intermediate floor.

Built-in under worktop or in single niche.

The socket can be planned behind the appliance.

Total connected load 0.32 KW.

measurements in mm

→ Socket

measurements in mm