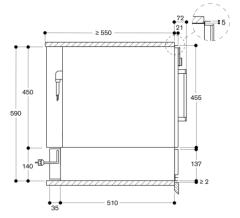

## Planning notes

Necessary lateral gap between appliance front and furniture panel of min. 5 mm.

The panel surface of the appliance extends 21 mm from the furniture

Installation of BS/BM/CM directly above DV in 59 cm niche without intermediate floor.

Built-in under worktop or in single niche.

The socket can be planned behind the appliance.

Total connected load 0.32 KW.

230 x 655 x 665

Consumption and connection features

DVP221110
Vacuuming drawer 200 series
Glass front in Gaggenau Metallic
Width 60 cm, Height 14 cm
2021-09-28

2021-09-28 Page 2

Side view DVP 221 below BSP, BMP, CMP

measurements in mm

→ Socket

measurements in mm