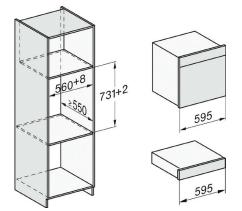

## ESW 7010 Gen 7000 Gourmet Warming Drawer

| Model and design                                        |                  |
|---------------------------------------------------------|------------------|
| Gourmet warming drawer                                  | •                |
| Handleless                                              | •                |
| Appliance colour                                        | Brilliant White  |
| Convenience features                                    |                  |
| Pre-heating crockery                                    | •                |
| Keeping food warm                                       | •                |
| Perfect cooking results at a low temperature            | •                |
| Operating modes                                         |                  |
| Cup warming                                             | •                |
| Plate warming                                           | •                |
| Keeping food warm                                       | •                |
| Low temperature cooking                                 | •                |
| User convenience                                        |                  |
| Capacity                                                | 6 place settings |
| Push2open mechanism                                     | •                |
| Fully telescopic runners for easy loading and unloading | •                |
| Control panel with sensor controls                      | •                |
| Control panel with symbols                              | •                |
| Stop programming / timer function                       | •                |
| Sabbath programme                                       | •                |
| Cleaning and care                                       |                  |
| Flush control panel                                     | •                |
| Appliance networking                                    |                  |
| Miele@home                                              | •                |
| Temperature programming via the Miele@mobile app        | •                |
| Time programming via the Miele@mobile app               | •                |
| WiFiConn@ct                                             | •                |
| Safety                                                  |                  |
| Touch-cool front                                        | •                |
| Anti-slip mat                                           | •                |
| Safety switch-off                                       | •                |
| Technical data                                          |                  |
| Precise electronic temperature regulation in °C         | 40-85            |
| Appliance width in mm                                   | 595              |
| Appliance height in mm                                  | 141              |
| Appliance depth in mm                                   | 570              |
| Useable interior height in mm                           | 80               |
| Accessories supplied                                    |                  |
| Anti-slip mat                                           | 1                |