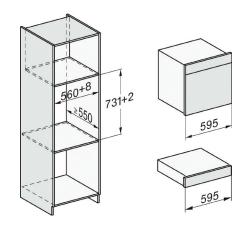

## ESW 7010 Gen 7000 Gourmet Warming Drawer

| Madel and design                                        |                  |
|---------------------------------------------------------|------------------|
| Model and design                                        |                  |
| Gourmet warming drawer                                  | •                |
| Handleless                                              | •                |
| Appliance colour                                        | Graphite Grey    |
| Convenience features                                    |                  |
| Pre-heating crockery                                    | •                |
| Keeping food warm                                       | •                |
| Perfect cooking results at a low temperature            | •                |
| Operating modes                                         |                  |
| Cup warming                                             | •                |
| Plate warming                                           | •                |
| Keeping food warm                                       | •                |
| Low temperature cooking                                 | •                |
| User convenience                                        |                  |
| Capacity                                                | 6 place settings |
| Push2open mechanism                                     | •                |
| Fully telescopic runners for easy loading and unloading | •                |
| Control panel with sensor controls                      | •                |
| Control panel with symbols                              | •                |
| Stop programming / timer function                       | •                |
| Sabbath programme                                       | •                |
| Cleaning and care                                       |                  |
| Flush control panel                                     | •                |
| Appliance networking                                    |                  |
| Miele@home                                              | •                |
| Temperature programming via the Miele@mobile app        | •                |
| Time programming via the Miele@mobile app               | •                |
| WiFiConn@ct                                             | •                |
| Safety                                                  |                  |
| Touch-cool front                                        | •                |
| Anti-slip mat                                           | •                |
| Safety switch-off                                       | •                |
| Technical data                                          |                  |
| Precise electronic temperature regulation in °C         | 40-85            |
| Appliance width in mm                                   | 595              |
| Appliance height in mm                                  | 141              |
| Appliance depth in mm                                   | 570              |
| Useable interior height in mm                           | 80               |
| Accessories supplied                                    |                  |
| Anti-slip mat                                           | 1                |
|                                                         |                  |