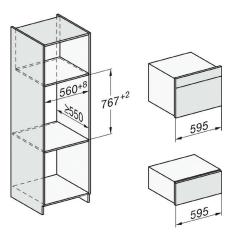

## ESW 7020 Gen 7000 Gourmet Warming Drawer

| Gourmet warming drawer                                  | •                              |
|---------------------------------------------------------|--------------------------------|
| Handleless                                              |                                |
| Design line                                             | PureLine                       |
| Appliance colour                                        | Stainless Steel/CleanStee      |
| Convenience features                                    | Stail 11000 Stool/ Gloal IStoo |
|                                                         | •                              |
| Pre-heating crockery Keeping food warm                  |                                |
| Perfect cooking results at a low temperature            | •                              |
| Operating modes                                         |                                |
| Cup warming                                             | •                              |
| Plate warming                                           | •                              |
| Keeping food warm                                       | •                              |
| Low temperature cooking                                 | •                              |
| User convenience                                        |                                |
| Capacity                                                | 12 place settings              |
| Push2open mechanism                                     | •                              |
| Fully telescopic runners for easy loading and unloading | •                              |
| Control panel with sensor controls                      | •                              |
| Control panel with symbols                              | •                              |
| Stop programming / timer function                       | •                              |
| Sabbath programme                                       | •                              |
| Cleaning and care                                       |                                |
| Stainless steel front with CleanSteel finish            | •                              |
| Flush control panel                                     | •                              |
| Appliance networking                                    |                                |
| Miele@home                                              | •                              |
| Temperature programming via the Miele@mobile app        | •                              |
| Time programming via the Miele@mobile app               | •                              |
| WiFiConn@ct                                             | •                              |
| Safety                                                  |                                |
| Touch-cool front                                        | •                              |
| Anti-slip mat                                           | •                              |
| Safety switch-off                                       | •                              |
| Technical data                                          |                                |
| Precise electronic temperature regulation in °C         | 40-85                          |
| Appliance width in mm                                   | 595                            |
| Appliance height in mm                                  | 289                            |
| Appliance depth in mm                                   | 570                            |
| Useable interior height in mm                           | 230                            |
| Accessories supplied                                    |                                |
| Anti-slip mat                                           | 1                              |
| Wire rack for increased capacity                        | 1                              |