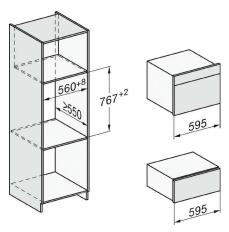

## ESW 7020 Gen 7000 Gourmet Warming Drawer

| Model and design                                        |                   |
|---------------------------------------------------------|-------------------|
| Gourmet warming drawer                                  | •                 |
| Handleless                                              | •                 |
| Design line                                             | VitroLine         |
| Appliance colour                                        | Graphite Grey     |
| Convenience features                                    |                   |
| Pre-heating crockery                                    | •                 |
| Keeping food warm                                       | •                 |
| Perfect cooking results at a low temperature            | •                 |
| Operating modes                                         |                   |
| Cup warming                                             | •                 |
| Plate warming                                           | •                 |
| Keeping food warm                                       | •                 |
| Low temperature cooking                                 | •                 |
| User convenience                                        |                   |
| Capacity                                                | 12 place settings |
| Push2open mechanism                                     | •                 |
| Fully telescopic runners for easy loading and unloading | •                 |
| Control panel with sensor controls                      | •                 |
| Control panel with symbols                              | •                 |
| Stop programming / timer function                       | •                 |
| Sabbath programme                                       | •                 |
| Cleaning and care                                       |                   |
| Stainless steel front with CleanSteel finish            | •                 |
| Flush control panel                                     | •                 |
| Appliance networking                                    |                   |
| Miele@home                                              | •                 |
| Temperature programming via the Miele@mobile app        | •                 |
| Time programming via the Miele@mobile app               | •                 |
| WiFiConn@ct                                             | •                 |
| Safety                                                  |                   |
| Touch-cool front                                        | •                 |
| Anti-slip mat                                           | •                 |
| Safety switch-off                                       | •                 |
| Technical data                                          |                   |
| Precise electronic temperature regulation in °C         | 40-85             |
| Appliance width in mm                                   | 595               |
| Appliance height in mm                                  | 289               |
| Appliance depth in mm                                   | 570               |
| Useable interior height in mm                           | 230               |
| Accessories supplied                                    |                   |
| Anti-slip mat                                           | 1                 |
| Wire rack for increased capacity                        | 1                 |