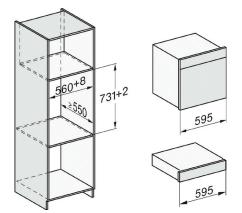

## EVS 7010 Gen 7000 Vacuum Sealing Drawer

| Model and design                                        |                 |
|---------------------------------------------------------|-----------------|
| Built-in vacuum-sealing drawer                          | •               |
| Handleless                                              | •               |
| Colour                                                  | Brilliant White |
| Convenience features                                    |                 |
| Preparing food for sous-vide cooking                    | •               |
| Longer storage life of food                             | •               |
| Marinating food                                         | •               |
| Operating modes                                         |                 |
| Vacuum-sealing                                          | •               |
| Range of applications                                   |                 |
| Vacuum-sealing food                                     | •               |
| Marinating food                                         | •               |
| Dividing food into portions                             | •               |
| Vacuum-sealing containers                               | •               |
| Resealing original packaging                            | •               |
| Sealing jars                                            | •               |
| Vacuum-sealing liquids                                  | •               |
| User convenience                                        |                 |
| Vacuum chamber capacity in I                            | 8               |
| Maximum bag size in mm                                  | 250-350         |
| Push2open mechanism                                     | •               |
| Fully telescopic runners for easy loading and unloading | •               |
| Control panel with sensor controls                      | •               |
| Control panel with symbols                              | •               |
| Vacuum settings                                         | 1-3             |
| LED vacuum setting indicator                            | •               |
| Vacuum settings for external containers                 | 1-3             |
| LED vacuum setting indicator for external containers    | •               |
| Sealing duration settings                               | 1-3             |
| LED sealing duration indicator                          | •               |
| Stop function                                           | •               |
| Vacuum-sealing technology                               |                 |
| Stainless steel vacuum chamber                          | •               |
| Pump capacity in m³/h                                   | 4               |
| Cleaning and care                                       |                 |
| Flush control panel                                     | •               |
| Note regarding moisture removal from the vacuum pump    | •               |
| Interchangeable sealing bar                             | •               |
| Safety                                                  |                 |
| Safety switch-off                                       | •               |
| Technical data                                          |                 |
| Appliance width in mm                                   | 595             |
| Appliance width mm  Appliance height in mm              | 141             |
| Appliance height in mm                                  | 570             |
| Useable interior height in mm                           | 80              |
| e e e e e e e e e e e e e e e e e e e                   | 00              |
| Adoptor for vocuum cooling container                    | 1               |
| Adapter for vacuum-sealing container                    | 1               |
| Surface for small bags                                  | 1               |
| Vacuum-sealing bags, 180 x 280 mm                       | 50              |
| Vacuum-sealing bags, 240 x 350 mm                       | 50              |