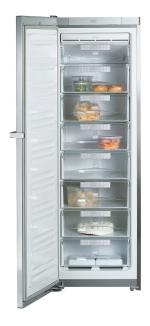

#### CLEANSTEEL FREESTANDING FREEZER

## FN 14827 S ED CS

CleanSteel freestanding freezer with NoFrost and SoftClose for convenient side-by-side installation. Also includes LED lighting illumination and 3.5 star energy rating.

- No icing up of food and no need to defrost thanks to Frost free
- Soft-closing doors thanks to SoftClose
- Easy and effortless opening of refrigerators thanks to EasyOpen
- Freezer compartment can be increased in size with Vario-Room
- Rapid and gentle freezing of food SuperFreeze

## **SPECIFICATIONS**

Dimensions:

185 cm (h) x 60 cm (w) x 63 cm (d)