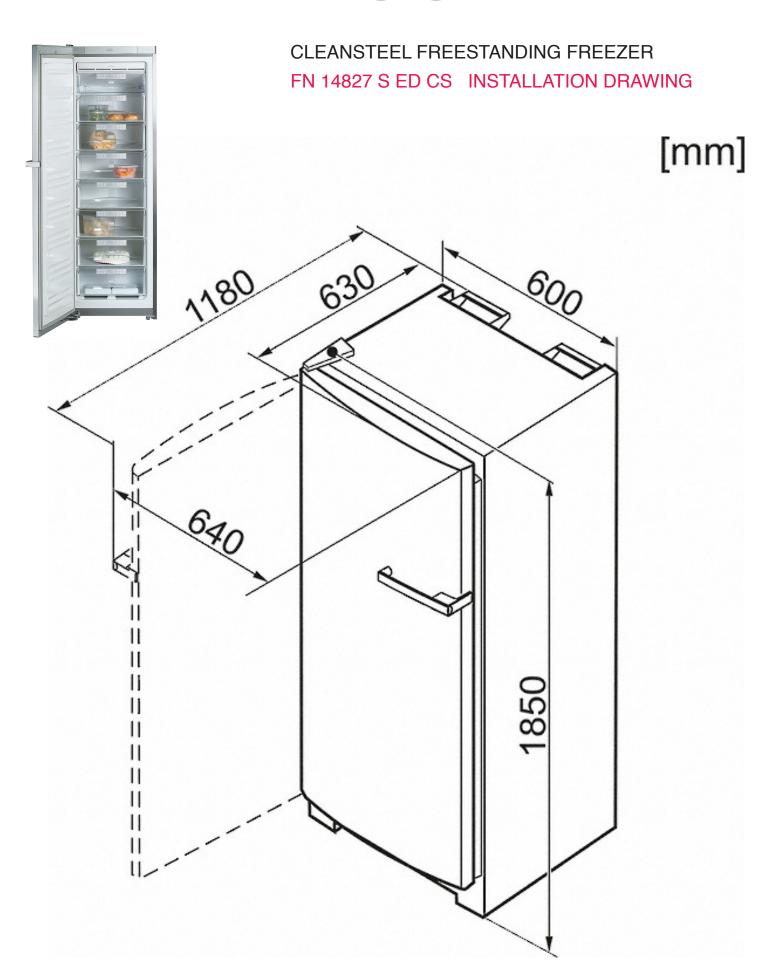

#### CLEANSTEEL FREESTANDING FREEZER

## **SPECIFICATIONS**

Dimensions:

185 cm (h) x 60 cm (w) x 63 cm (d)

IMPORTANT: Please measure your appliance cavity prior to purchase to ensure your chosen appliance will fit. A restocking fee may apply for returned appliances due to incorrect size purchase.