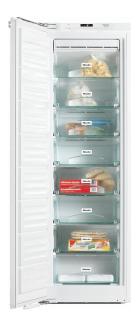

#### INTEGRATED ALL FREEZER

#### FNS 37402 I

Integrated freezer for perfect side-by-side combination in a 178 cm niche. Features include SuperFreeze, NoFrost, LED interior lighting and 3 star energy rating.

- No icing up of food and no need to defrost thanks to Frost free
- Optimum and maintenance-free LED lighting in compartment
- Soft-closing doors thanks to SoftClose
- Freezer compartment can be increased in size with Vario-Room
- Rapid and gentle freezing of food SuperFreeze

### Model overview:

- 3 star energy rating
- For 178 cm cabinet niche height
- 248 I total gross volume
- SuperFreeze
- NoFrost
- LED interior lighting
- Vario room
- No icing up on food and no defrosting thanks to NoFrost
- Optimum and maintenance-free LED lighting in compartment
- Soft-closing doors thanks to SoftClose
- Freezer compartment can be increased in size with-VarioRoom
- Rapid and gentle freezing of food SuperFreeze
- Fully integrated freezer