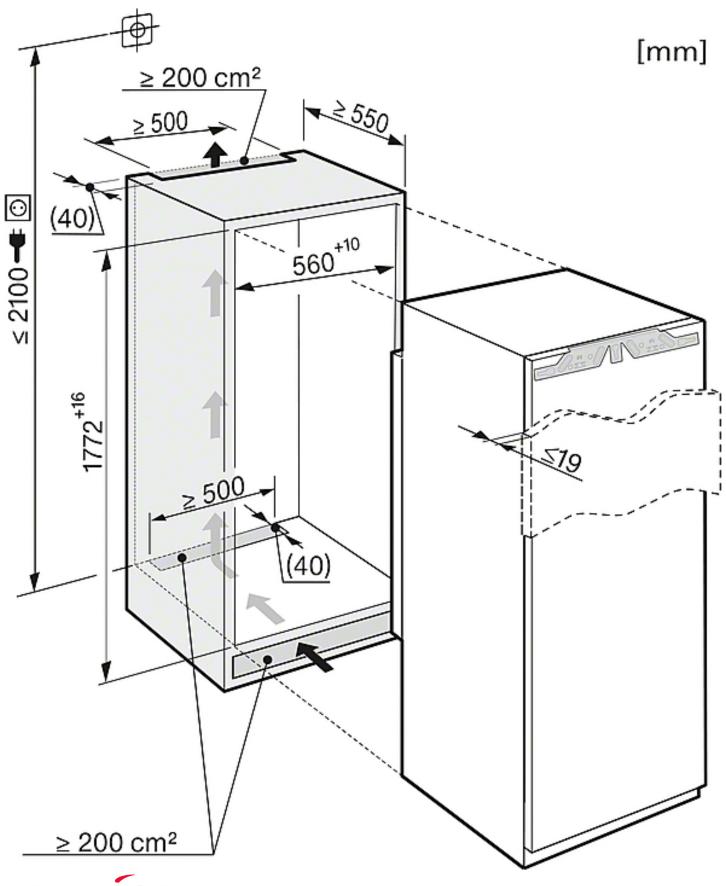

#### Dimensions:

177.2-178.8 cm (h) x 56-56.8 cm (w) x 55.5 cm (d)

IMPORTANT: Please measure your appliance cavity prior to purchase to ensure your chosen appliance will fit. A restocking fee may apply for returned appliances due to incorrect size purchase.

## FNS 37402 I INSTALLATION DRAWING