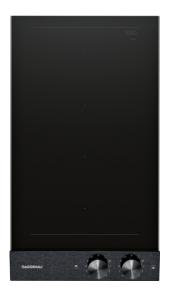

Color Variants VI232121 Black control panel Width 28 cm

Included accessories

1 x glass scraper.

VI232121 Vario flex induction cooktop 200 series

Black control panel Width 28 cm

Can be combined with the cooktops of the Vario 200 series to a harmonic unity Control panel for comfortable and secure operation

### Cooking zones

2 flex induction cooking areas 19x21 cm (2200 W, with booster 3700 W), linked together 38x21 cm (3300 W, with booster 3700 W).

## Handling

Control knobs with illuminated ring. Integrated control panel. Electronic power control in 9 stage power setting for each cooking zone.

# Features

Cooking area marking. Flex function for rectangular cooking areas. Frying sensor function. Pot detection. Booster function for both cooking areas.

## Safety

Residual heat indication. Operation indicator. Safety shut-off.