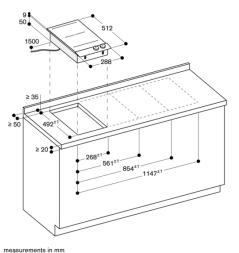

Required niche size for installation (HxWxD) 50 x 268 x 492

Width of the appliance

Dimensions 50 x 288 x 512 Dimensions of the packed product (HxWxD)

200 x 400 x 600 Net weight 8.613

288

Gross weight 9.7 Residual heat indicator