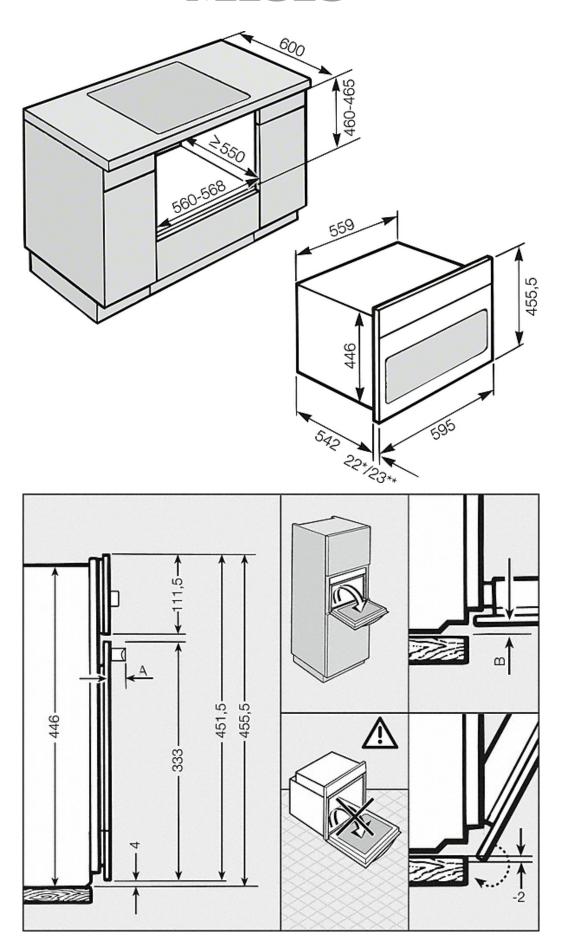

#### **Dimensions:**

44.8-45.2 cm (h) x 56-56.8 cm (w) x 55 cm (d)

IMPORTANT: Please measure your appliance cavity prior to purchase to ensure your chosen appliance will fit. A restocking fee may apply for returned appliances due to incorrect size purchase.

### H 6800 BM

- \* Appliances with glass front \*\* Appliances with metal front