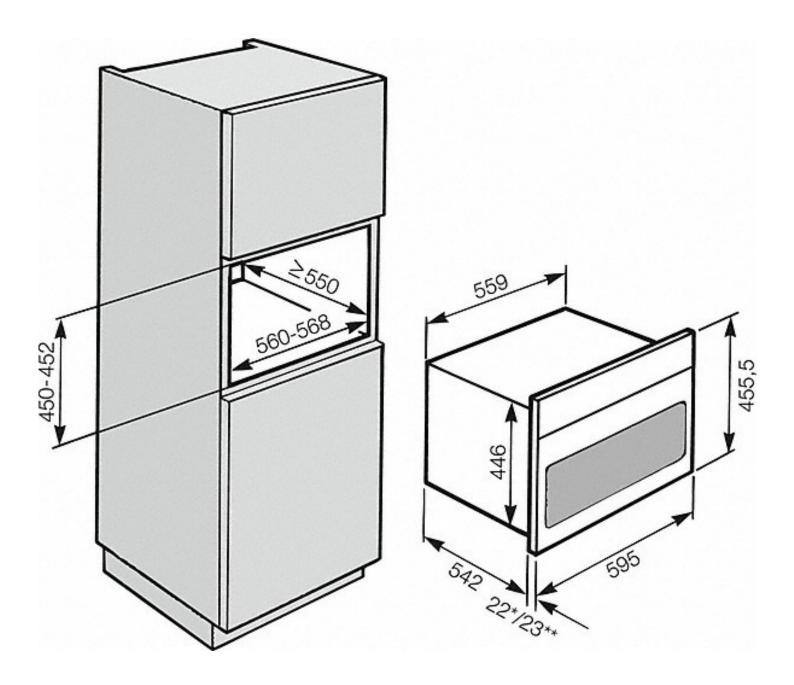

#### **Dimensions:**

44.8-45.2 cm (h) x 56-56.8 cm (w) x 55 cm (d)

IMPORTANT: Please measure your appliance cavity prior to purchase to ensure your chosen appliance will fit. A restocking fee may apply for returned appliances due to incorrect size purchase.

### H 6800 BM

- \* Appliances with glass front \*\* Appliances with metal front