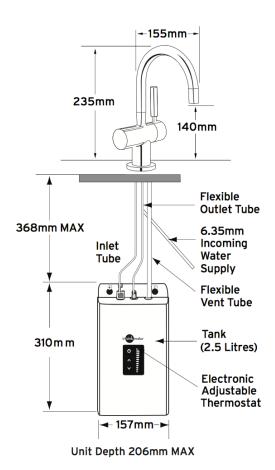

## NEAR-BOILING FILTERED WATER TAP H3300

All InSinkErator Instant Hot Water Taps come with an in-line filtration system using replaceable filter cartridges. This makes the water coming out of them taste a lot better by removing tastes, odour and impurities, giving your cup of tea a better taste!

The filter has been made easy to replace and it is recommended they be replaced every 6-12 months depending on use and incoming water supply, to keep your water quality at its highest level.

## **SPECIFICATIONS**



## Features:

- Near boiling steaming hot water instantly
- Safe, filtered hot water
- Contemporary swivelling spout
- Tap insulated from heat
- A gentle touch, two lever dispenser
- Scale reduction technology protects heating elements
- Energy efficient & economical, saving both time and money
- Easy to install 2.5-litre stainless steel tank fitted under sink
- Shut-off valve in filter head automatically stops water flow
  Tap mounted on either the kitchen work surface or sink
- (35mm-38mm hole required in bench)
- Adjustable temperature dial. (88°C to 98°C)
- Reduces chlorine, lead, and other unpleasant tastes, chemicals and odours from the water
- Plugs directly into an electrical socket close to the appliance
- Easy to replace the filter
- 2-year full warranty!



EASY TO INSTALL UND