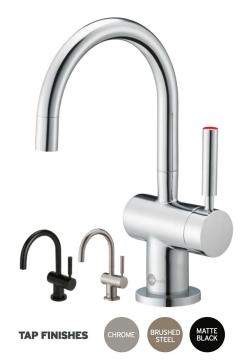

## Features:

- Near boiling steaming hot water instantly
- Safe, filtered hot water
- Contemporary swivelling spout
- Tap insulated from heat
- A gentle touch, two lever dispenser
- Scale reduction technology protects heating elements
- Energy efficient & economical, saving both time and money
- Easy to install 2.5-litre stainless steel tank fitted under sink
- Shut-off valve in filter head automatically stops water flow
  Tap mounted on either the kitchen work surface or sink
- (35mm-38mm hole required in bench)
- Adjustable temperature dial. (88°C to 98°C)
- Reduces chlorine, lead, and other unpleasant tastes, chemicals and odours from the water
- Plugs directly into an electrical socket close to the appliance
- Easy to replace the filter
- 2-year full warranty!