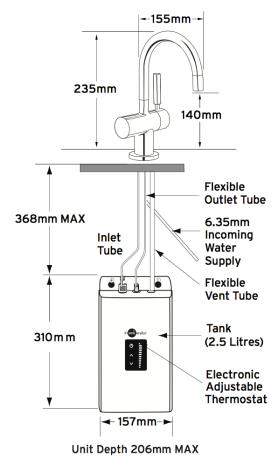

## SPECIFICATIONS

## Features:

- Near boiling steaming hot water instantly
- Safe, filtered hot or cold drinking water
- Contemporary swivelling spout.
- Tap insulated from heat
- Gentle touch, two lever dispenser
- Scale reduction technology protects heating elements
- Energy efficient & economical, saving both time and money
- Easy to install 2.5 litre stainless steel tank fitted under sink
- Shut-off valve in filter head automatically stops water flow
- Tap mounted on either the kitchen work surface or sink
- (35mm-38mm hole required in bench)
- Adjustable temperature dial. (88°C to 98°C)
- Reduces chlorine, lead, and other unpleasant tastes, chemicals and odours from the water
- Plugs directly into electrical socket close to appliance
- Easy to replace filter
- 2 year full warranty!

EASY TO INSTALL UNDER SINK TANK & WATER FILTER