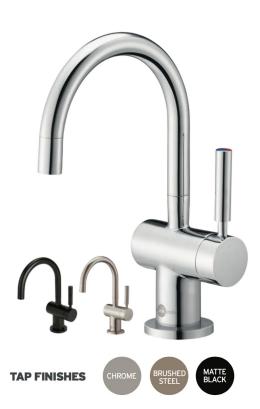

## NEAR-BOILING + COLD FILTERED WATER TAP HC3300

The InSinkErator HC3300 Instant Hot Water Tap dispenses near boiling filtered hot water from an easily installed under- sink hot water tank, as well as Itered drinking water.

## Features:

- Near boiling steaming hot water instantly
- Safe, filtered hot or cold drinking water
- Contemporary swivelling spout.
- Tap insulated from heat
- Gentle touch, two lever dispenser
- Scale reduction technology protects heating elements
- Energy efficient & economical, saving both time and money
- Easy to install 2.5 litre stainless steel tank fitted under sink
- Shut-off valve in filter head automatically stops water flow
- Tap mounted on either the kitchen work surface or sink
- (35mm-38mm hole required in bench)
- Adjustable temperature dial. (88°C to 98°C)
- Reduces chlorine, lead, and other unpleasant tastes, chemicals and odours from the water
- Plugs directly into electrical socket close to appliance
- Easy to replace filter
- 2 year full warranty!