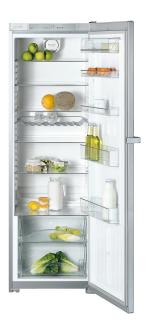

# K 12820 SD EDT CS

CleanSteel freestanding refrigerator with DynamicCooling, electronic controls, 2.5 star energy rating, LED lighting and Comfort-Clean.

- Store food anywhere in the refrigerator DynaCool
- Door shelves can be cleaned in the dishwasher Comfort-Clean
- Easy and effortless opening of refrigerators thanks to EasyOpen
- Food is chilled quickly thanks to Automatic Super cool

### Model overview:

- 2.5 star energy rating
- 405 I total gross volume
- CleanSteel
- Store food anywhere in the refrigerator DynaCool
- Door shelves are cleaned in the dishwasher ComfortClean
- Easy and effortless opening of refrigerators thanks to EasyOpen
- Food is chilled quickly thanks to Automatic SuperCool
- Electronic controls
- Suitable side-by-side partner for FN 12827 S edt CS