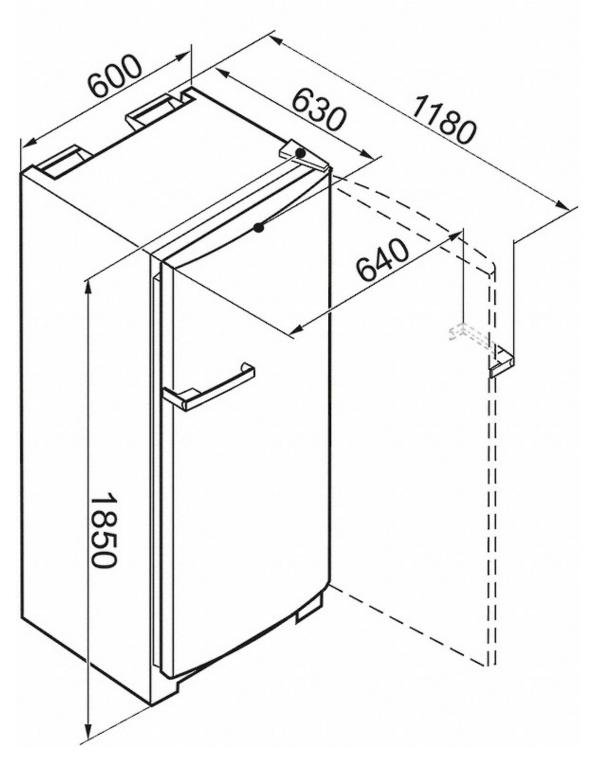

#### Dimensions:

185 cm (h) x 60 cm (w) x 63 cm (d)

IMPORTANT: Please measure your appliance cavity prior to purchase to ensure your chosen appliance will fit. A restocking fee may apply for returned appliances due to incorrect size purchase.