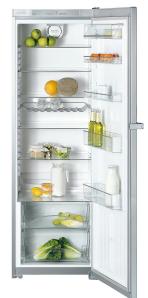

# K 12820 SD EDT CS

CleanSteel freestanding refrigerator with DynamicCooling, electronic controls, 2.5 star energy rating, LED lighting and Comfort-Clean.

- Store food anywhere in the refrigerator DynaCool
- Door shelves can be cleaned in the dishwasher Comfort-Clean
- Easy and effortless opening of refrigerators thanks to EasyOpen
- Food is chilled quickly thanks to Automatic Super cool

### Model overview:

- 2.5 star energy rating
- 405 I total gross volume
- CleanSteel
- Store food anywhere in the refrigerator DynaCool
- Door shelves are cleaned in the dishwasher ComfortClean
- Easy and effortless opening of refrigerators thanks to EasyOpen
- Food is chilled quickly thanks to Automatic SuperCool
- Electronic controls
- Suitable side-by-side partner for FN 12827 S edt CS