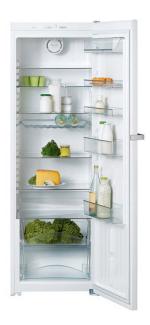

## Model overview:

- 2.5 star energy rating
- 405 I total gross volume
- White
- Store food anywhere in the refrigerator DynaCool
- Door shelves are cleaned in the dishwasher ComfortClean
- Easy and effortless opening of refrigerators thanks to EasyOpen
- Food is chilled quickly thanks to Automatic SuperCool
- Electronic controls
- Suitable side-by-side partner for FN 12827 S