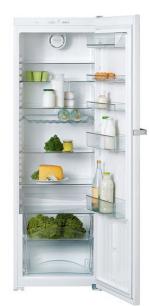

## Model overview:

- 2.5 star energy rating
- 405 I total gross volume
- White
- Store food anywhere in the refrigerator DynaCool
- Door shelves are cleaned in the dishwasher ComfortClean
- Easy and effortless opening of refrigerators thanks to EasyOpen
- Food is chilled quickly thanks to Automatic SuperCool
- Electronic controls
- Suitable side-by-side partner for FN 12827 S