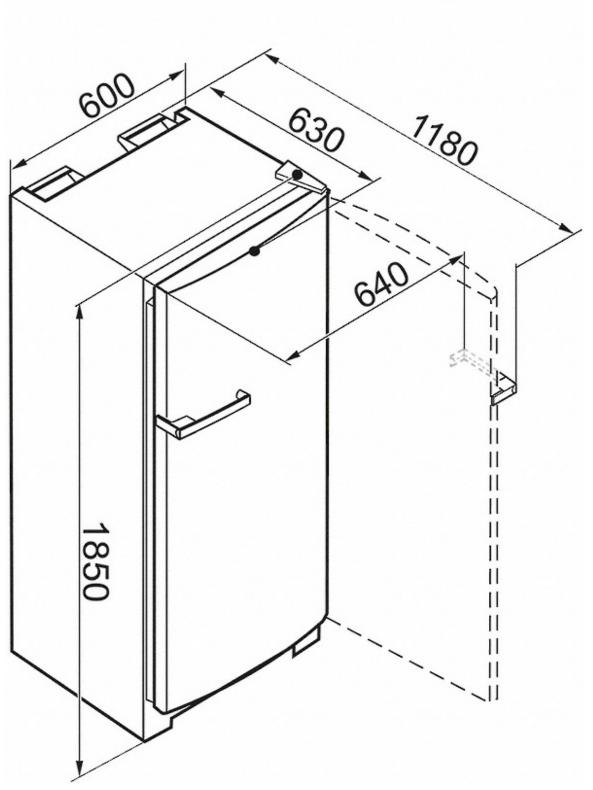

#### Dimensions:

185 cm (h) x 60 cm (w) x 63 cm (d)

IMPORTANT: Please measure your appliance cavity prior to purchase to ensure your chosen appliance will fit. A restocking fee may apply for returned appliances due to incorrect size purchase.

# Míele

K 12820 SD INSTALLATION DRAWING

[mm]