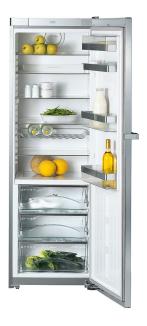

## K 14827 SD ED CS

CleanSteel freestanding refrigerator for optimum storage conditions thanks to PerfectFresh. Active AirClean filter, DynamicCooling, touch controls and 3 star energy rating.

- Food stays fresh for longer PerfectFresh
- Store food anywhere in the refrigerator DynaCool
- Door shelves can be cleaned in the dishwasher Comfort-Clean
- Soft-closing doors thanks to SoftClose
- Optimum and maintenance-free LED lighting in compartment

### Model overview:

- 3 star energy rating
- 403 I total gross volume
- CleanSteel
- Food stays fresh for longer PerfectFresh
- Store food anywhere in the refrigerator DynaCool
- Door shelves are cleaned in the dishwasher ComfortClean
- Soft-closing doors thanks to SoftClose
- Optimum and maintenance-free LED lighting in compartment
- PerfectFresh
- Active AirClean filter
- Touch controls
- Suitable side-by-side partner for FN 14827 S ed CS and KFN 14827 SDE ed CS