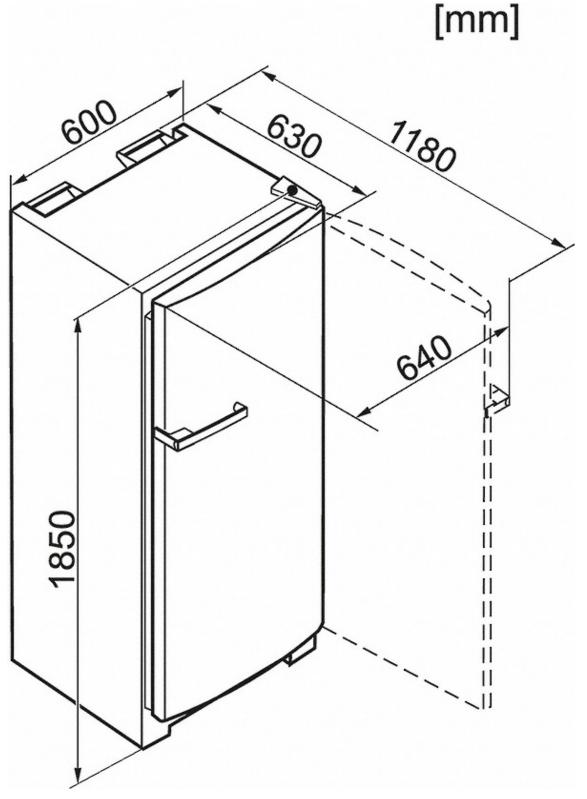

#### Dimensions:

185 cm (h) x 60 cm (w) x 63 cm (d)

IMPORTANT: Please measure your appliance cavity prior to purchase to ensure your chosen appliance will fit. A restocking fee may apply for returned appliances due to incorrect size purchase.

K 14827 SD ED CS INSTALLATION DRAWING