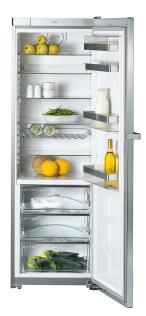

## K 14827 SD ED CS

CleanSteel freestanding refrigerator for optimum storage conditions thanks to PerfectFresh. Active AirClean filter, DynamicCooling, touch controls and 3 star energy rating.

- Food stays fresh for longer PerfectFresh
- Store food anywhere in the refrigerator DynaCool
- Door shelves can be cleaned in the dishwasher Comfort-Clean
- Soft-closing doors thanks to SoftClose
- Optimum and maintenance-free LED lighting in compartment

### Model overview:

- 3 star energy rating
- 403 I total gross volume
- CleanSteel
- Food stays fresh for longer PerfectFresh
- Store food anywhere in the refrigerator DynaCool
- Door shelves are cleaned in the dishwasher ComfortClean
- Soft-closing doors thanks to SoftClose
- Optimum and maintenance-free LED lighting in compartment
- PerfectFresh
- Active AirClean filter
- Touch controls
- Suitable side-by-side partner for FN 14827 S ed CS and KFN 14827 SDE ed CS