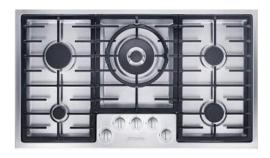

#### KM 2354 G

5 burner stainless steel gas cooktop in maximum width for the ultimate in cooking and user convenience. Modern design with an 888 mm wide, flat-fit stainless-steel trough.

- Simple controls single-handed operation via rotary dial control
- Modern design 888mm wide, flat-fit stainless-steel trough
- Particularly versatile 5 burners incl. 1 dual wok
- Extremely safe GasStop function
- Easy cleaning dishwasher-safe ComfortClean pot rests

## **Model Overview:**

- 88.8 cm wide
- Simple controls -single-handed operation via dial controls
- 5 burners including 1 dual wok
- GasStop function Extremely safe
- Easy cleaning dishwasher-safe ComfortClean pot rests
- Stainless-steel
- Low profile design
- Electro-mechanical controls
- Solid metal knobs
- ComfortClean dishwasher safe trivets