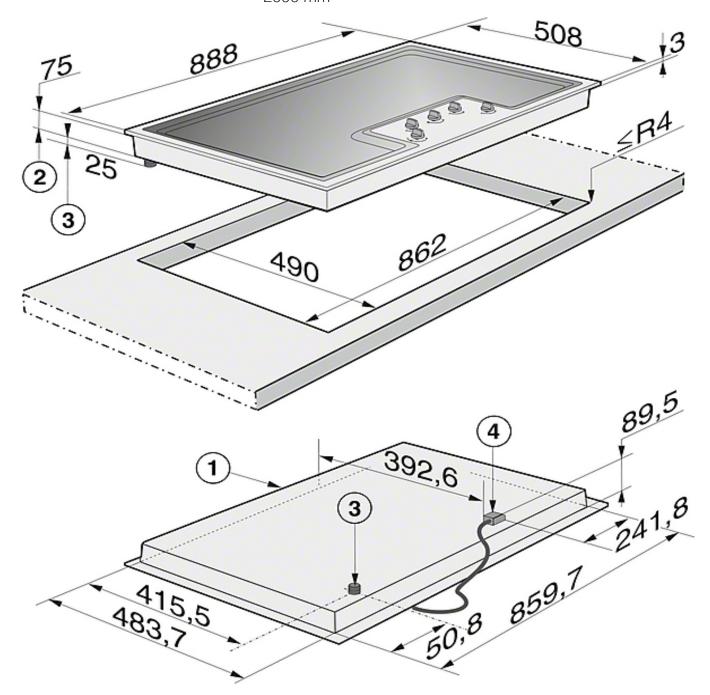

#### **Dimensions:**

7.5 cm (h) x 88.8 cm (w) x 50.8 cm (d)

IMPORTANT: Please measure your appliance cavity prior to purchase to ensure your chosen appliance will fit. A restocking fee may apply for returned appliances due to incorrect size purchase.

## KM 2354 G

- 1. front
- 2. Building-in depth
- 3. Gas connection R 1/2 ISO 7-1 (DIN EN 10226)
- 4. Mains connection box with mains connection cable L = 2000 mm