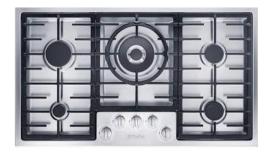

#### KM 2354 G

5 burner stainless steel gas cooktop in maximum width for the ultimate in cooking and user convenience. Modern design with an 888 mm wide, flat-fit stainless-steel trough.

- Simple controls single-handed operation via rotary dial control
- Modern design 888mm wide, flat-fit stainless-steel trough
- Particularly versatile 5 burners incl. 1 dual wok
- Extremely safe GasStop function
- Easy cleaning dishwasher-safe ComfortClean pot rests

## **Model Overview:**

- 88.8 cm wide
- Simple controls -single-handed operation via dial controls
- 5 burners including 1 dual wok
- GasStop function Extremely safe
- Easy cleaning dishwasher-safe ComfortClean pot rests
- Stainless-steel
- Low profile design
- Electro-mechanical controls
- Solid metal knobs
- ComfortClean dishwasher safe trivets