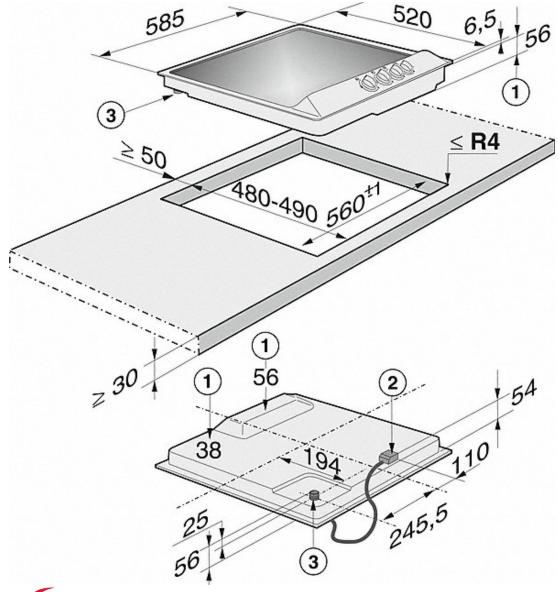

## KM 362-1 G INSTALLATION DRAWING

- 1) Building-in depth
- 2) Mains connection box
- 3) Gas connection R 1/2 ISO 7-1 (DIN2999)

Installation note:

Space behind hob 50 mm. Space to wall or tall unit at side of hob 100 mm.

This hob can be fitted above a Miele oven, in which case the worktop must be a least 40 mm thick