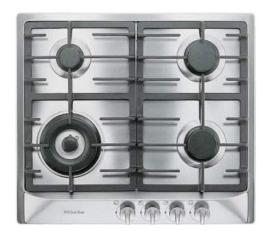

## KM 362-1 G

4 burner stainless steel gas cooktop with a mono wok burner and enamelled pot rests and burner parts. Simple controls -single-handed operation via dial controls.

- Simple controls single-handed operation via rotary dial control
- Professional design 585mm wide stainless steel trough
- Versatile 4 burners

## **Model Overview:**

- Simple controls -single-handed operation via dial controls
- Professional design 585 mm wide stainless steel trough
- Versatile 4 burners
- 58.5 cm wide
- 4 burners including wok burner
- Stainless steel