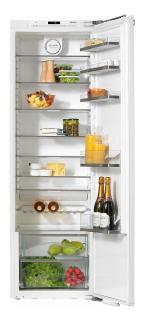

#### INTEGRATED ALL REFRIGERATOR

### KS 37422 ID

Fully integrated refrigerator with DynamicCooling and FlexiLight for increased convenience and versatility. 358 litre total gross volume and 3 star energy rating.

- Individually adjustable glass shelf lighting thanks to Flexi Light
- Store food anywhere in the refrigerator DynaCool
- Door shelves can be cleaned in the dishwasher Comfort-Clean
- Soft-closing doors thanks to SoftClose
- Food is chilled quickly thanks to Automatic Super cool

## Model overview:

- 3 star energy rating
- For 178 cm cabinet niche height
- 348 I total gross volume
- DynaCool
- SuperCool
- FlexiLight
- Individually adjustable glass shelf lighting thanks to FlexiLight
- Store food anywhere in the refrigerator DynaCool
- Door shelves are cleaned in the dishwasher ComfortClean
- Soft-closing doors thanks to SoftClose
- Food is chilled quickly thanks to Automatic SuperCool
- Fully integrated refrigerator
- Freely combinable with any K 30000 model