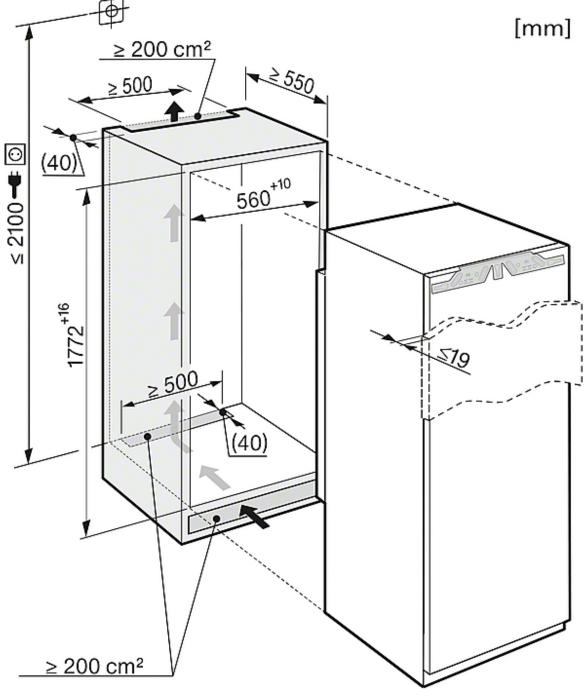

# KS 37422 ID INSTALLATION DRAWING

#### Dimensions:

177.2-178.8 cm (h) x 56-56.8 cm (w) x 55.5 cm (d)

IMPORTANT: Please measure your appliance cavity prior to purchase to ensure your chosen appliance will fit. A restocking fee may apply for returned appliances due to incorrect size purchase.