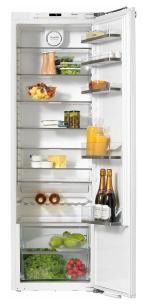

#### INTEGRATED ALL REFRIGERATOR

### KS 37422 ID

Fully integrated refrigerator with DynamicCooling and FlexiLight for increased convenience and versatility. 358 litre total gross volume and 3 star energy rating.

- Individually adjustable glass shelf lighting thanks to Flexi Light
- Store food anywhere in the refrigerator DynaCool
- Door shelves can be cleaned in the dishwasher Comfort-Clean
- Soft-closing doors thanks to SoftClose
- Food is chilled quickly thanks to Automatic Super cool

## Model overview:

- 3 star energy rating
- For 178 cm cabinet niche height
- 348 I total gross volume
- DynaCool
- SuperCool
- FlexiLight
- Individually adjustable glass shelf lighting thanks to FlexiLight
- Store food anywhere in the refrigerator DynaCool
- Door shelves are cleaned in the dishwasher ComfortClean
- Soft-closing doors thanks to SoftClose
- Food is chilled quickly thanks to Automatic SuperCool
- Fully integrated refrigerator
- Freely combinable with any K 30000 model