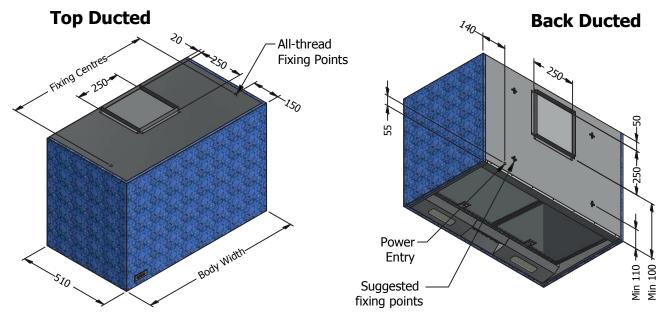

## Can be Either Top or Back Ducted.

Minimum overall height - 400mm. Maximum overall height -1100mm. LED lights and nightlight. electrical connection is to be at the junction box inside the rangehood.

| Model       | Body Width | Fixing Centres | Light Centres | Lights | Filters | Filter size |
|-------------|------------|----------------|---------------|--------|---------|-------------|
| LAM 900L-1  | 900mm      | 800mm          | 525mm         | 2      | 2       | 422 x 355mm |
| LAM 900L-2  | 900mm      | 800mm          | 525mm         | 2      | 2       | 422 x 355mm |
| LAM 1000L-2 | 1000mm     | 800mm          | 525mm         | 2      | 2       | 422 x 355mm |
| LAM 1200L-2 | 1200mm     | 950mm          | 647.5mm       | 2      | 4       | 272 x 355mm |