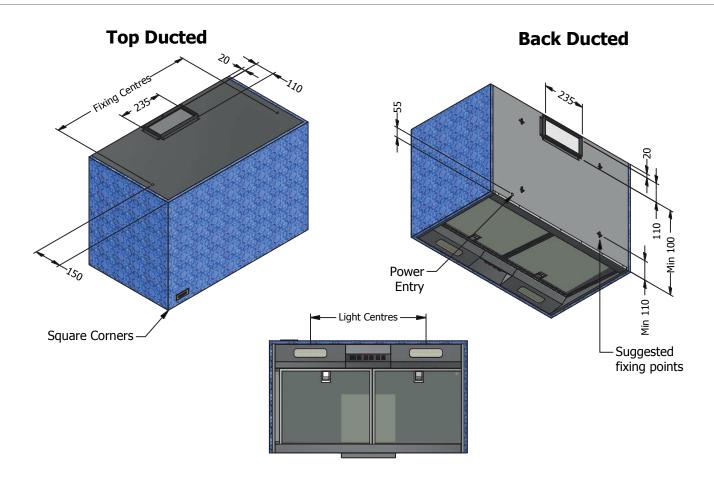

## Can be Either Top or Back Ducted.

Minimum overall height - 400mm. Maximum overall height -1100mm. LED lights and nightlight. electrical connection is to be at the junction box inside the rangehood.

| Model       | Body Width | Fixing Centres | Light Centres | Lights | Filters | Filter size |
|-------------|------------|----------------|---------------|--------|---------|-------------|
| LAM 900L-1  | 900mm      | 800mm          | 525mm         | 2      | 2       | 422 x 355mm |
| LAM 900L-2  | 900mm      | 800mm          | 525mm         | 2      | 2       | 422 x 355mm |
| LAM 1000L-2 | 1000mm     | 800mm          | 525mm         | 2      | 2       | 422 x 355mm |
| LAM 1200L-2 | 1200mm     | 950mm          | 647.5mm       | 2      | 4       | 272 x 355mm |