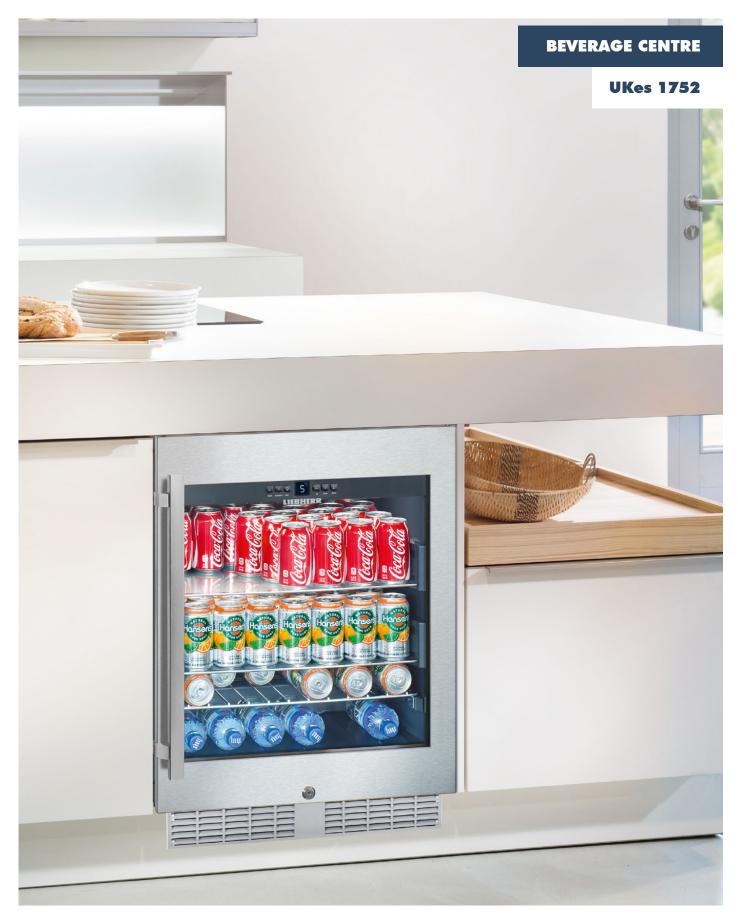

**R** INDOOR BEVERAGE CENTRE UKes 1752

LIEBHER

Whilst every effort is made to ensure all specifications and information in this flyer are correct at time of printing, Andi-Co Australia Pty Ltd reserve the right to make changes without notification. Where actual appliance measurements, specifications and ratings are crucial, we recommend that the actual appliance installation instructions that accompany each appliance be checked. Andi-Co Australia will not be liable for any loss. Built-in

| Model                                      | UKes 1752       |
|--------------------------------------------|-----------------|
| Type I Category                            | BI - UB         |
| Finish                                     | Stainless Steel |
| Energy consumption (kWh/yr) I 24hr         | 337   0.923     |
| Total gross I net capacity (L)             | 131   108       |
| Safety glass door                          | •               |
| MagicEye control system I Display          | • I LED         |
| Digital temperature display                | Internal        |
| Tinted glazed door                         | Double          |
| Temperature zones                          | 1               |
| Temperature range (°C) Min I Max °C        | 2120            |
| Suitable for ambient temperature MinIMax°C | 16   43         |
| Interior light                             | LED             |
| Base shelves                               | 1               |
| Glass shelves - adjustable                 | 2               |
| One of the glass shelves is sectionable    | •               |
| Wire shelves                               | 1               |
| Recirulated air cooling                    | •               |
| Child proof lock (control panel)           | •               |
| Ergonomic SlimLine handles                 | •               |
| Reversible door hinges                     | •               |
| Key lock                                   | •               |
| Compressors                                | 1               |
| Door open warning signal                   | •               |
| Temperature alarm                          | •               |
| Adjustable height by 50mm                  | •               |
| Technical Information                      |                 |
| Default hinge                              | Right           |
| Gross weight (kg) I Net weight (kg)        | 52   46         |
| Height (mm)                                | 820 - 870       |
| Width (mm)                                 | 600             |
| Depth (mm)                                 | 580             |
| Voltage (V) I Rated Current (A)            | 220-240   0.8   |
| Made in                                    | Austria         |
| Suitable for food & beverage storage       |                 |