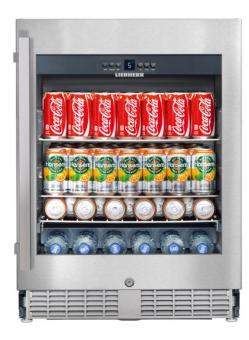

| Model                                      | UKes 1752       |
|--------------------------------------------|-----------------|
| Type I Category                            | BI - UB         |
| Finish                                     | Stainless Steel |
| Energy consumption (kWh/yr) I 24hr         | 337   0.923     |
| Total gross I net capacity (L)             | 131   108       |
| Safety glass door                          | •               |
| MagicEye control system I Display          | • I LED         |
| Digital temperature display                | Internal        |
| Tinted glazed door                         | Double          |
| Temperature zones                          | 1               |
| Temperature range (°C) Min I Max °C        | 2120            |
| Suitable for ambient temperature MinIMax°C | 16   43         |
| Interior light                             | LED             |
| Base shelves                               | 1               |
| Glass shelves - adjustable                 | 2               |
| One of the glass shelves is sectionable    | •               |
| Wire shelves                               | 1               |
| Recirulated air cooling                    | •               |
| Child proof lock (control panel)           | •               |
| Ergonomic SlimLine handles                 | •               |
| Reversible door hinges                     | •               |
| Key lock                                   | •               |
| Compressors                                | 1               |
| Door open warning signal                   | •               |
| Temperature alarm                          | •               |
| Adjustable height by 50mm                  | •               |
| Technical Information                      |                 |
| Default hinge                              | Right           |
| Gross weight (kg) I Net weight (kg)        | 52   46         |
| Height (mm)                                | 820 - 870       |
| Width (mm)                                 | 600             |
| Depth (mm)                                 | 580             |
| Voltage (V) I Rated Current (A)            | 220-240   0.8   |
| Made in                                    | Austria         |
| Suitable for food & beverage storage       |                 |