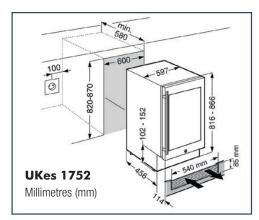

| Model                                      | UKes 1752       |
|--------------------------------------------|-----------------|
| Type I Category                            | BI - UB         |
| Finish                                     | Stainless Steel |
| Energy consumption (kWh/yr) I 24hr         | 337   0.923     |
| Total gross I net capacity (L)             | 131   108       |
| Safety glass door                          | •               |
| MagicEye control system I Display          | • I LED         |
| Digital temperature display                | Internal        |
| Tinted glazed door                         | Double          |
| Temperature zones                          | 1               |
| Temperature range (°C) Min I Max °C        | 2120            |
| Suitable for ambient temperature MinIMax°C | 16   43         |
| Interior light                             | LED             |
| Base shelves                               | 1               |
| Glass shelves - adjustable                 | 2               |
| One of the glass shelves is sectionable    | •               |
| Wire shelves                               | 1               |
| Recirulated air cooling                    | •               |
| Child proof lock (control panel)           | •               |
| Ergonomic SlimLine handles                 | •               |
| Reversible door hinges                     | •               |
| Key lock                                   | •               |
| Compressors                                | 1               |
| Door open warning signal                   | •               |
| Temperature alarm                          | •               |
| Adjustable height by 50mm                  | •               |
| Technical Information                      |                 |
| Default hinge                              | Right           |
| Gross weight (kg) I Net weight (kg)        | 52   46         |
| Height (mm)                                | 820 - 870       |
| Width (mm)                                 | 600             |
| Depth (mm)                                 | 580             |
| Voltage (V) I Rated Current (A)            | 220-240   0.8   |
| Made in                                    | Austria         |
| Suitable for food & beverage storage       |                 |