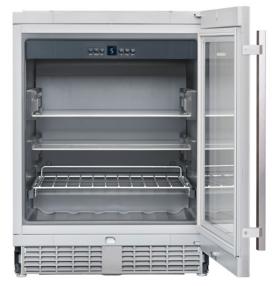

| Model                                      | UKes 1752       |
|--------------------------------------------|-----------------|
| Type I Category                            | BI - UB         |
| Finish                                     | Stainless Steel |
| Energy consumption (kWh/yr) I 24hr         | 337   0.923     |
| Total gross I net capacity (L)             | 131   108       |
| Safety glass door                          | •               |
| MagicEye control system I Display          | • I LED         |
| Digital temperature display                | Internal        |
| Tinted glazed door                         | Double          |
| Temperature zones                          | 1               |
| Temperature range (°C) Min I Max °C        | 2120            |
| Suitable for ambient temperature MinIMax°C | 16   43         |
| Interior light                             | LED             |
| Base shelves                               | 1               |
| Glass shelves - adjustable                 | 2               |
| One of the glass shelves is sectionable    | •               |
| Wire shelves                               | 1               |
| Recirulated air cooling                    | •               |
| Child proof lock (control panel)           | •               |
| Ergonomic SlimLine handles                 | •               |
| Reversible door hinges                     | •               |
| Key lock                                   | •               |
| Compressors                                | 1               |
| Door open warning signal                   | •               |
| Temperature alarm                          | •               |
| Adjustable height by 50mm                  | •               |
| Technical Information                      |                 |
| Default hinge                              | Right           |
| Gross weight (kg) I Net weight (kg)        | 52   46         |
| Height (mm)                                | 820 - 870       |
| Width (mm)                                 | 600             |
| Depth (mm)                                 | 580             |
| Voltage (V) I Rated Current (A)            | 220-240   0.8   |
| Made in                                    | Austria         |
| Suitable for food & beverage storage       |                 |