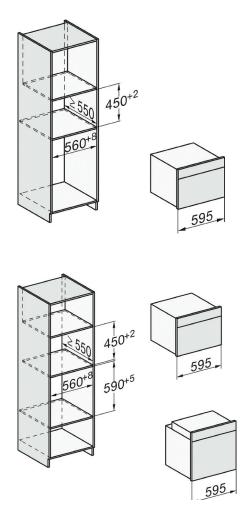

## M 7244 TC Gen 7000 Microwave

| Technical data                            |                                |
|-------------------------------------------|--------------------------------|
| Oven compartment volume in I              | 46                             |
| Door hinge                                | Bottom                         |
| Lighting                                  | 1 LED spot                     |
| Oven compartment height in cm             | 23.2                           |
| Turntable diameter in cm                  | _40.6                          |
| Electronically controlled microwave power | •                              |
| Power levels in W                         | 80/150/300/450/600/750/<br>900 |
| Grill power rating in W                   | 1500                           |
| Niche width in mm                         | 562-568                        |
| Niche height in mm                        | 450-452                        |
| Niche depth in mm                         | _550                           |
| Appliance width in mm                     | _595                           |
| Appliance height in mm                    | 456                            |
| Appliance depth in mm                     | 560                            |
| Ventilation independent of cabinetry      | •                              |
| Accessories supplied                      |                                |
| Grilling rack                             | 1                              |
| Gourmet plate                             | 1                              |