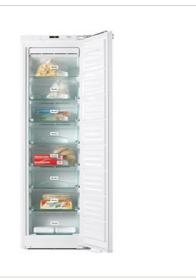

## **Built-in freezer**

high comfort thanks to NoFrost and SoftClose

- Food doesn't become icy, never defrost again thanks to NoFrost
- Cushioned and quiet door closing with SoftClose
- Flexible size adjustment of the freezer compartment VarioRoom
- Rapid and gentle freezing of food SuperFrost
- Acoustic door alarm

| Refrigerator zone                                         |                                     |
|-----------------------------------------------------------|-------------------------------------|
| No. of shelves/Height adjustable/Sectionable/Illuminated  | _                                   |
| Chrome plated metal bottle rack                           | _                                   |
| No. of removable vegetable drawers                        |                                     |
| Storage compartment for butter and cheese                 | _                                   |
| VarioBord                                                 | -                                   |
| No. of door racks/Door racks for bottles/Half door racks  | -                                   |
| PerfectFresh zone                                         |                                     |
| No. of PerfectFresh drawers                               |                                     |
| Freezer zone                                              |                                     |
| No. of freezer drawers                                    | 8                                   |
| Controls                                                  |                                     |
| Electronic temperature display and control                | TouchControl                        |
| Efficiency and sustainability                             |                                     |
| Energy efficiency rating                                  | 3                                   |
| Energy consumption per year/in 24 h in kWh                | 331                                 |
| Safety                                                    |                                     |
| Control lock/Power cut indication for the freezer section | •/•                                 |
| Acoustic door alarm/Acoustic temperature alarm            | •/•                                 |
| Optical door alarm/Optical temperature alarm              | •/•                                 |
| Dimensions in cm (W x H x D)                              |                                     |
| (Recess dimensions for integrated units)                  | 56 – 56.8 x 177.2 –<br>178.8 x 55.5 |
| Sound power in dB(A)                                      | 38                                  |
| Storage time in event of a fault                          | 34                                  |
| Accessories supplied                                      |                                     |
| Cool pack/ice tray                                        | •                                   |