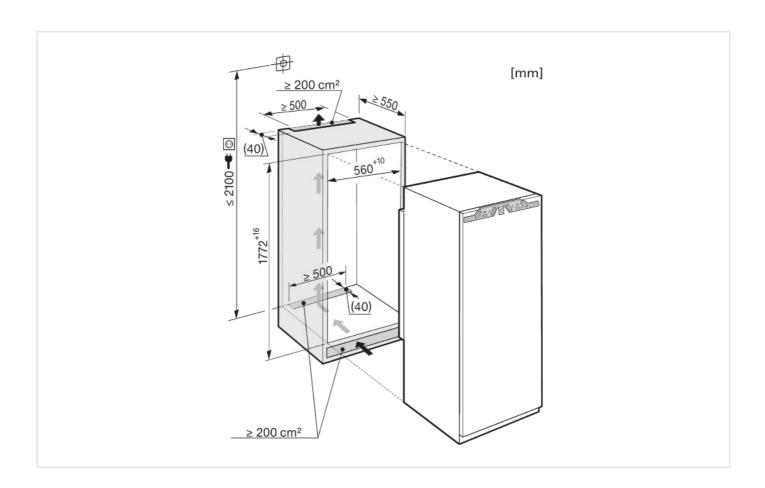

| Refrigerator zone                                         |                                     |
|-----------------------------------------------------------|-------------------------------------|
| No. of shelves/Height adjustable/Sectionable/Illuminated  | _                                   |
| Chrome plated metal bottle rack                           | _                                   |
| No. of removable vegetable drawers                        |                                     |
| Storage compartment for butter and cheese                 | _                                   |
| VarioBord                                                 | -                                   |
| No. of door racks/Door racks for bottles/Half door racks  | -                                   |
| PerfectFresh zone                                         |                                     |
| No. of PerfectFresh drawers                               |                                     |
| Freezer zone                                              |                                     |
| No. of freezer drawers                                    | 8                                   |
| Controls                                                  |                                     |
| Electronic temperature display and control                | TouchControl                        |
| Efficiency and sustainability                             |                                     |
| Energy efficiency rating                                  | 3                                   |
| Energy consumption per year/in 24 h in kWh                | 331                                 |
| Safety                                                    |                                     |
| Control lock/Power cut indication for the freezer section | •/•                                 |
| Acoustic door alarm/Acoustic temperature alarm            | •/•                                 |
| Optical door alarm/Optical temperature alarm              | •/•                                 |
| Dimensions in cm (W x H x D)                              |                                     |
| (Recess dimensions for integrated units)                  | 56 – 56.8 x 177.2 –<br>178.8 x 55.5 |
| Sound power in dB(A)                                      | 38                                  |
| Storage time in event of a fault                          | 34                                  |
| Accessories supplied                                      |                                     |
| Cool pack/ice tray                                        | •                                   |