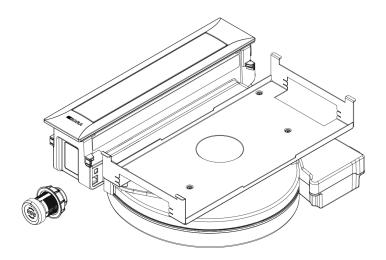

#### SCOPE OF DELIVERY

- Cooktop extractor PKAS with integrated fan
- Control knob
- stainless steel grease fillter
- Filter tray
- Maintenance tray
- cover flap
- connection cable for the control knob
- operating and installation instructions
- height adjustment plate set
- Mounting clamps
- Power supply cable with type E + F plugs