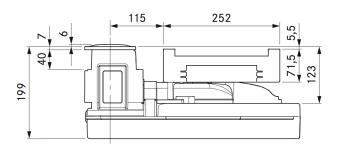

## SPECIFICATIONS

| ٠ | Supply voltage                       | 220 – 240 V       |
|---|--------------------------------------|-------------------|
| • | Frequency                            | 50/60 Hz          |
| • | Maximum power consumption            | 700 W             |
| • | Power supply cable                   | 2 m               |
| • | Dimensions (WxDxH)                   | 468 x 540 x 199 r |
| • | Weight (incl. accessories/packaging) | 12.5 kg           |
| • | Power levels                         | 1 – 9, P          |
| • | Connection on the exhaust side       | BORA Ecotube      |
| • | Planning Instructions                |                   |
| - |                                      |                   |

mm