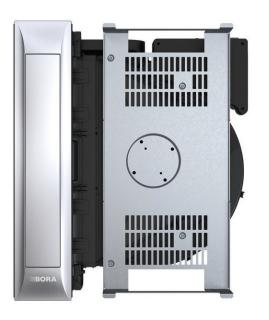

#### PRO COOKTOP EXTRACTION SYSTEM WITH INTEGRATED EXTRACTOR PKAS

- Control knob for power control
- Power display
- Electrical cover flap
- Cover flap sensor
- stainless steel grease filter
- Grease filter sensor
- Automatic cooktop extractor function
- Automatic after-run
- Filter service display
- Interface for external devices
- safety shut-down
- Ability to connect an additional BORA Universal fan module

#### SCOPE OF DELIVERY

- Cooktop extractor PKAS with integrated fan
- Control knob
- stainless steel grease fillter
- Filter tray
- Maintenance tray
- cover flap
- connection cable for the control knob
- operating and installation instructions
- height adjustment plate set
- Mounting clamps
- Power supply cable with type E + F plugs