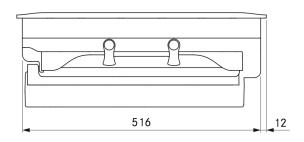

## SPECIFICATIONS

| ٠ | Supply voltage                       | 220 – 240 V       |
|---|--------------------------------------|-------------------|
| • | Frequency                            | 50/60 Hz          |
| • | Maximum power consumption            | 700 W             |
| • | Power supply cable                   | 2 m               |
| • | Dimensions (WxDxH)                   | 468 x 540 x 199 r |
| • | Weight (incl. accessories/packaging) | 12.5 kg           |
| • | Power levels                         | 1 – 9, P          |
| • | Connection on the exhaust side       | BORA Ecotube      |
| • | Planning Instructions                |                   |
| - |                                      |                   |

mm