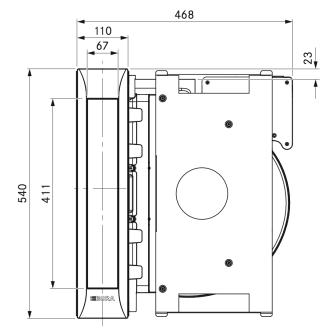

## SPECIFICATIONS

| ٠ | Supply voltage                       | 220 – 240 V       |
|---|--------------------------------------|-------------------|
| • | Frequency                            | 50/60 Hz          |
| • | Maximum power consumption            | 700 W             |
| • | Power supply cable                   | 2 m               |
| • | Dimensions (WxDxH)                   | 468 x 540 x 199 r |
| • | Weight (incl. accessories/packaging) | 12.5 kg           |
| • | Power levels                         | 1 – 9, P          |
| • | Connection on the exhaust side       | BORA Ecotube      |
| • | Planning Instructions                |                   |
| - |                                      |                   |

mm