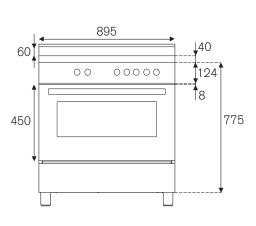

# **SPECIFICATIONS**

Oven grill type: electric
Oven functions: bake

bottom bake convection convection bake

convection grill defrosting dehydrate fast preheat

grill

oven light pizza

upper bake

Oven volume: 103 l

Oven convection system: single with heating element

Oven energy rating: A
Oven controls: A
knobs

touch digital programmer

Inner oven door: triple
Removable inner glass: yes
Cooling fan: yes
Oven levels: 4