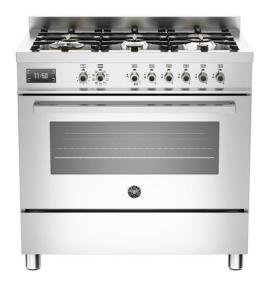

## 6-BURNER, ELECTRIC OVEN 90 CM PRO90 6 MFE S XT

- The original Bertazzoni Professional Series model wide format give great versatility and style to your kitchen.
- The oven has 11 functions, from convection, baking and grilling to fast-preheat. Triple-glazed oven doors feature soft motion hinges and anti-slam closing system, and also minimise heat loss.
- The hob has six versatile gas burners in brass including a dual-ring power burner giving anything from a delicate low simmer to full power.
- Products and packaging are 99% recyclable.