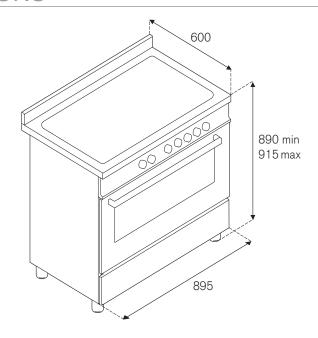

#### Worktop

Size: 90 cm
Cooking zones: 6
Gas zones: 6

Worktop type:

Worktop design: stainless steel squared

Worktop controls: knobs

Knobs: metal coated

Burner type: brass
Pan supports: cast iron

Continous grating:

**Cooking Zones:** 

Simmer ring:

 Dual wok:
 0.48 kW - 5 kW

 Rapid:
 1.05 kW - 3 kW (1)

 Semi-rapid:
 0.60 kW - 1.75 kW (3)

 Auxiliary:
 0.48 kW - 1 kW (1)

**Oven Cavity** 

Oven configuration: single Oven fuel: electric

Legs: stainless steel

Electrical requirements: 220/240 V - 50/60 Hz - 16 A

Nominal power: 3500 W Energy rating: A