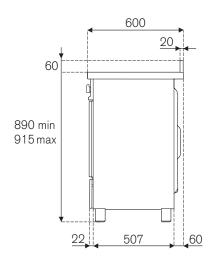

Legs: stainless steel

Electrical requirements: 220/240 V - 50/60 Hz - 16 A

Nominal power: 3500 W Energy rating: A