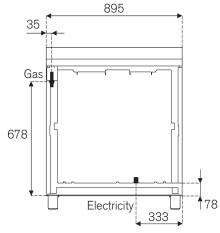

Legs: stainless steel

Electrical requirements: 220/240 V - 50/60 Hz - 16 A

Nominal power: 3500 W Energy rating: A