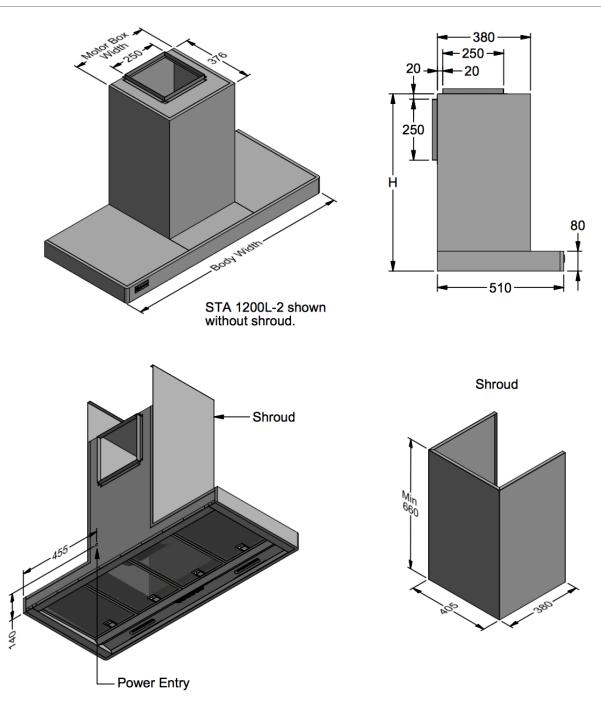

### STATESMAN WALL MOUNTED RANGE HOOD STA

Rangehood is manufactured as top duct only. A conversion kit for back ducted is supplied.

| Model                     | STA 1200L-2 | Model                           | STA 1200L-2   |
|---------------------------|-------------|---------------------------------|---------------|
| Body Width                | 1200mm      | Filter Size                     | 272mm x 355mm |
| Motor Box /<br>Flue Width | 403mm       | Conversion<br>Top/Back Back/Top | YES           |
| Motor Qty                 | 2           | Electrical Connection           | Junction Box  |
| LED Light                 | Cool        | Minimum Height<br>(H =)         | 740mm         |
| Nightlight                | YES         | Maximum Height<br>(H =)         | 1550mm        |
| Light Qty                 | 2           | PowderKote ®<br>Available       | YES           |
| Light Centres             | 648mm       | All-thread<br>Fixing Centres    | N/A           |
| Filter Qty                | 4           | Corner Type                     | Round         |