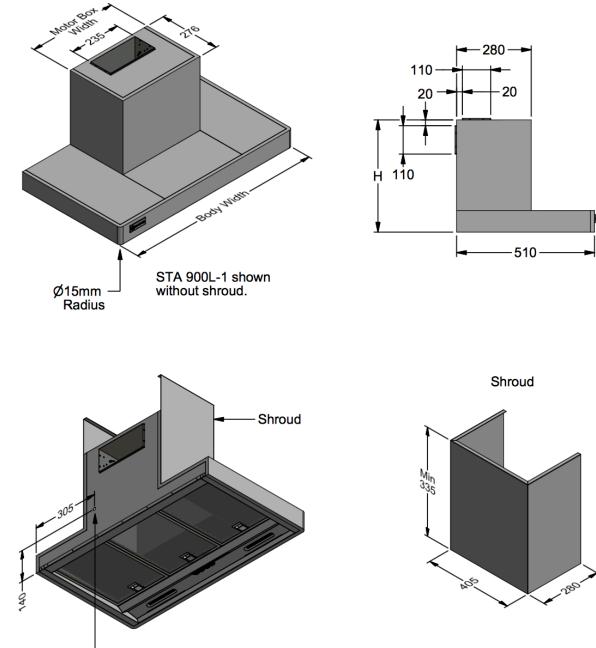

STATESMAN WALL MOUNTED RANGE HOOD STA

80

— Power Entry

Model STA 900L-1 Model STA 900L-1 **Body Width Filter Size** 900mm 272mm x 355mm Motor Box / Flue Width Conversion Top/Back Back/Top 403mm YES **Motor Qty** 1 **Electrical Connection** Junction Box **Minimum Height** LED Light 415mm Cool (H =) Maximum Height (H =) Nightlight YES 1550mm PowderKote (R) Available All-thread Fixing Centres Light Qty 2 YES Light Centres 510mm N/A Filter Qty 3 **Corner Type** Round