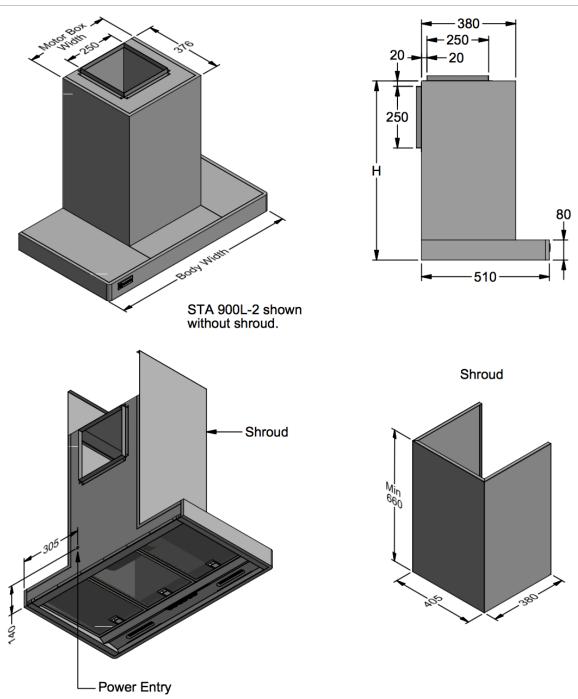

### STATESMAN WALL MOUNTED RANGE HOOD STA

Rangehood is manufactured as top duct only. A conversion kit for back ducted is supplied.

| Model                     | STA 900L-2 | Model                           | STA 900L-2    |
|---------------------------|------------|---------------------------------|---------------|
| Body Width                | 900mm      | Filter Size                     | 272mm x 355mm |
| Motor Box /<br>Flue Width | 403mm      | Conversion<br>Top/Back Back/Top | YES           |
| Motor Qty                 | 2          | <b>Electrical Connection</b>    | Junction Box  |
| LED Light                 | Cool       | Minimum Height<br>(H =)         | 740mm         |
| Nightlight                | YES        | Maximum Height<br>(H =)         | 1550mm        |
| Light Qty                 | 2          | PowderKote ®<br>Available       | YES           |
| Light Centres             | 510mm      | All-thread<br>Fixing Centres    | N/A           |
| Filter Qty                | 3          | Corner Type                     | Round         |