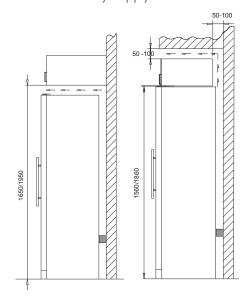

h 600mm (tube handle protrudes 45mm beyond this)

- 2. Please note that a minimum cut out of 615mm is required to facilitate installation, removal and servicing.
- 3. This cabinet requires 10mm clearance on both sides and on top, 50 - 100mm clearance at the rear. If a cupboard is to be placed above the wine cabinet, it must be stood off the wall 50 - 100mm to allow any heat generated by the cabinet to dissipate. See diagram for clarification.
- 4. Where possible the powerpoint should be offset for easy access. This is not imperative but is advised where the opportunity exists.
- 5. The power cord is 2.5m in length and is fixed on the right hand side at the back of the cabinet when looking from front.
- \* It is advised to use a power surge protector in case of electricity supply fault.











Incl. handle
Incl. open door
Shelf of wood



1550