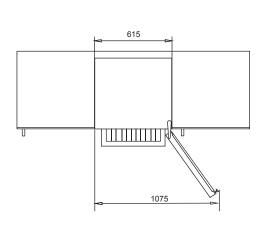

## INSTALLATION INSTRUCTIONS

Ι. Cabinet dimensions:

> V150 height 1550mm - 1580mm (30mm adjustable feet)

> > width 595mm

depth 600mm (tube handle protrudes 45mm beyond this)

- 2. Please note that a minimum cut out of 615mm is required to facilitate installation, removal and servicing.
- 3. This cabinet requires 10mm clearance on both sides and on top, 50 - 100mm clearance at the rear. If a cupboard is to be placed above the wine cabinet, it must be stood off the wall 50 - 100mm to allow any heat generated by the cabinet to dissipate. See diagram for clarification.
- 4. Where possible the powerpoint should be offset for easy access. This is not imperative but is advised where the opportunity exists.
- 5. The power cord is 2.5m in length and is fixed on the right hand side at the back of the cabinet when looking from front.
- \* It is advised to use a power surge protector in case of electricity supply fault.