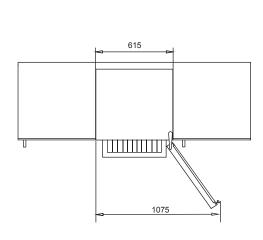

depth 600mm (tube handle protrudes 45mm beyond this)

- 2. Please note that a minimum cut out of 615mm is required to facilitate installation, removal and servicing.
- 3. This cabinet requires 10mm clearance on boh sides and on top, 50 100mm clearance at the rear. If a cupboard is to be placed above the wine cabinet, it must be stood off the wall 50 100mm to allow any heat generated by the cabinet to dissipate. See diagram for clarification.
- 4. Where possible the powerpoint should be offset for easy access. This is not imperative but is advised where the opportunity exists.
- 5. The power cord is 2.5m in length and is fixed on the right hand side at the back of the cabinet when looking from front..
- \* It is advised to use a power surge protector in case of electricity supply fault.