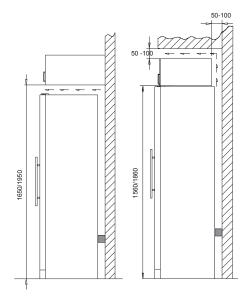

depth 600mm (tube handle protrudes 45mm beyond this)

- 2. Please note that a minimum cut out of 615mm is required to facilitate installation, removal and servicing.
- 3. This cabinet requires 10mm clearance on boh sides and on top, 50 100mm clearance at the rear. If a cupboard is to be placed above the wine cabinet, it must be stood off the wall 50 100mm to allow any heat generated by the cabinet to dissipate. See diagram for clarification.
- 4. Where possible the powerpoint should be offset for easy access. This is not imperative but is advised where the opportunity exists.
- 5. The power cord is 2.5m in length and is fixed on the right hand side at the back of the cabinet when looking from front..
- \* It is advised to use a power surge protector in case of electricity supply fault.